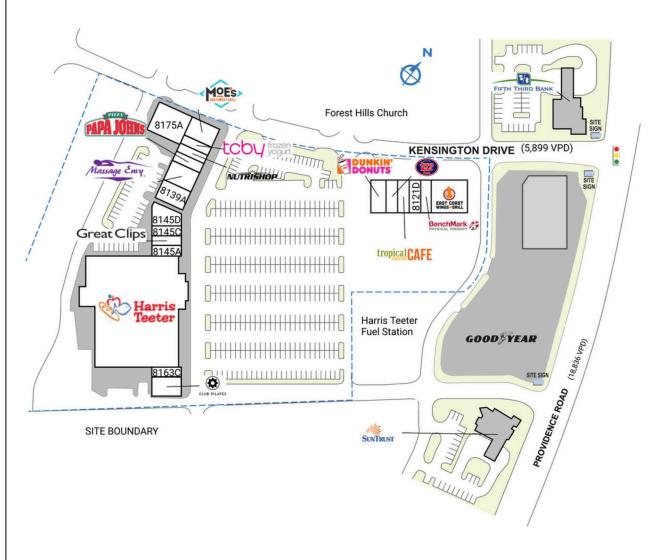

## **CURETON TOWN CENTER**

| SPACE                                                    | TENANT                              | SQ. FT.   |
|----------------------------------------------------------|-------------------------------------|-----------|
| OUTI                                                     | Fifth Third Bank                    | 4,800 SF  |
| OUT2                                                     | SunTrust Bank                       | 5,000 SF  |
| SHADI                                                    | CVS                                 |           |
| SHAD2                                                    | Tartt Holdings                      |           |
| 8121A                                                    | Dunkin'                             | 2,000 SF  |
| 8121B                                                    | Jersey Mike's Subs                  | 1,600 SF  |
| 8121C                                                    | Tropical Smoothie Cafe              | 1,300 SF  |
| 8121D                                                    | Elegant Brow & Spa                  | 1,300 SF  |
| 8121E                                                    | Benchmark Physical Therapy          | 1,520 SF  |
| 8121F                                                    | East Coast Wings & Grill            | 3,500 SF  |
| 8133A                                                    | Nutrishop                           | 1,061 SF  |
| 8133B                                                    | TCBY                                | 1,040 SF  |
| 8133C                                                    | Moe's Southwest Grill               | 2,498 SF  |
| 8139A                                                    | Mingfu                              | 2,431 SF  |
| 8139C                                                    | Massage Envy                        | 2,812 SF  |
| 8139E                                                    | Papa John's Pizza                   | 1,339 SF  |
| 8145A                                                    | Smile Cleaners                      | 1,300 SF  |
| 8145B                                                    | Great Clips                         | 1,200 SF  |
| 8145C                                                    | Waxhaw Jewelers                     | 1,280 SF  |
| 8145D                                                    | Cureton Nail Spa                    | 2,420 SF  |
| 8157                                                     | Harris Teeter                       | 48,756 SF |
| 8163A                                                    | Club Pilates                        | 2,400 SF  |
| 8163C                                                    | PostalAnnex                         | 1,200 SF  |
| 8175A                                                    | Cureton Cosmetic & Family Dentistry | 4,820 SF  |
| TOTAL                                                    | SQ. FT.                             | 95,577    |
| SITE LE                                                  | EGEND                               |           |
| Available Occupied Leased (not occupied) Owned by Others |                                     |           |
|                                                          | Boundary                            |           |