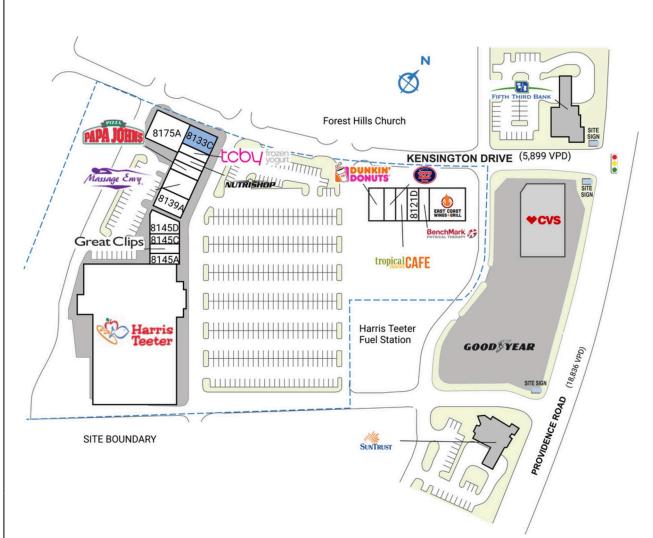

## **CURETON TOWN CENTER**

| SPACE         | TENANT                              | SQ. FT.   |
|---------------|-------------------------------------|-----------|
| OUTI          | Fifth Third Bank                    | 4,800 SF  |
| OUT2          | SunTrust Bank                       | 5,000 SF  |
| SHADI         | CVS                                 |           |
| SHAD2         | Tartt Holdings                      |           |
| 8121A         | Dunkin'                             | 2,000 SF  |
| 8121B         | Jersey Mike's Subs                  | 1,600 SF  |
| 8121C         | Tropical Smoothie Cafe              | 1,300 SF  |
| 8121D         | Elegant Brow & Spa                  | 1,300 SF  |
| 8121E         | Benchmark Physical Therapy          | 1,520 SF  |
| 8121F         | East Coast Wings & Grill            | 3,500 SF  |
| 8133A         | Nutrishop                           | 1,061 SF  |
| 8133B         | ТСВҮ                                | 1,040 SF  |
| 8133C         | COMING AVAILABLE                    | 2,498 SF  |
| 8139A         | Mingfu                              | 2,431 SF  |
| 8139C         | Massage Envy                        | 2,812 SF  |
| 8139E         | Papa John's Pizza                   | 1,339 SF  |
| 8145A         | Smile Cleaners                      | 1,300 SF  |
| 8145B         | Great Clips                         | 1,200 SF  |
| 8145C         | Waxhaw Jewelers                     | 1,280 SF  |
| 8145D         | Cureton Nail Spa                    | 2,420 SF  |
| 8157          | Harris Teeter                       | 58,756 SF |
| 8175A         | Cureton Cosmetic & Family Dentistry | 4,820 SF  |
| TOTAL SQ. FT. |                                     | 101,977   |
| SITE LEGEND   |                                     |           |