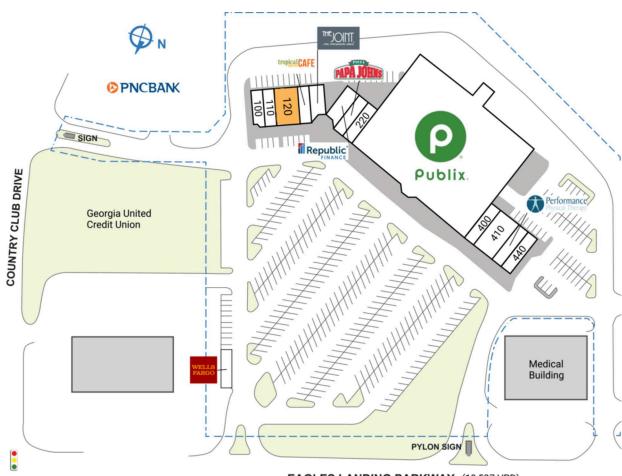

## VILLAGES AT EAGLES LANDING

| SPACE                                                        | TENANT                       | SQ. FT.   |
|--------------------------------------------------------------|------------------------------|-----------|
| ATM                                                          | Wells Fargo                  |           |
| 100                                                          | Courtesy Cleaners            | 1,165 SF  |
| 110                                                          | Joy Nails                    | 1,200 SF  |
| 120                                                          | AVAILABLE                    | 2,400 SF  |
| 140                                                          | Tropical Smoothie Cafe       | 1,200 SF  |
| 150                                                          | The Joint                    | I,274 SF  |
| 200                                                          | Republic Finance             | 1,525 SF  |
| 210                                                          | Papa John's Pizza            | 1,400 SF  |
| 220                                                          | Yes Wings & Hibachi          | 1,400 SF  |
| 300                                                          | Publix                       | 47,955 SF |
| 400                                                          | Bubbakoo's Burritos          | 1,500 SF  |
| 410                                                          | Dr. Paul Smith               | 3,000 SF  |
| 430                                                          | Performance Physical Therapy | 1,500 SF  |
| 440                                                          | Strategic Print Lab          | 1,500 SF  |
| TOTAL SQ. FT.                                                |                              | 67,019    |
| SITE LEC                                                     | GEND                         |           |
| Available Occupied<br>Leased (not occupied) Overal by Others |                              | Others    |

Site Boundary

EAGLES LANDING PARKWAY (19,597 VPD)