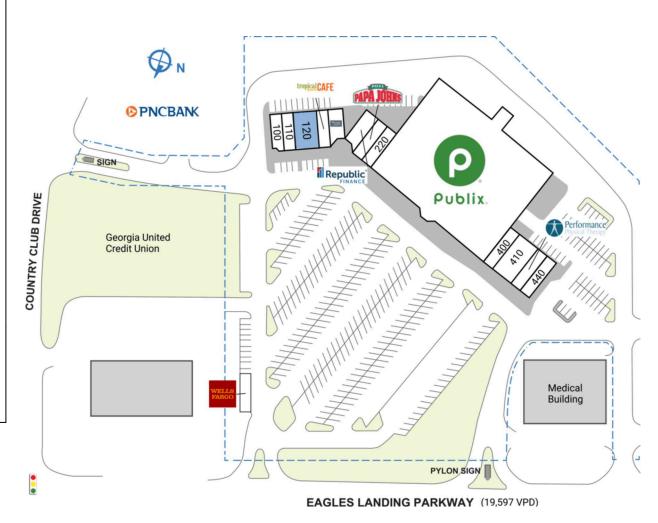

| SPACE                                                                  | TENANT                       | SQ. FT.   |
|------------------------------------------------------------------------|------------------------------|-----------|
| ATM                                                                    | Wells Fargo                  |           |
| 100                                                                    | Courtesy Cleaners            | 1,165 SF  |
| 110                                                                    | Joy Nails                    | 1,200 SF  |
| 120                                                                    | COMING AVAILABLE             | 2,400 SF  |
| 140                                                                    | Tropical Smoothie Cafe       | 1,200 SF  |
| 150                                                                    | The Joint                    | 1,274 SF  |
| 200                                                                    | Republic Finance             | 1,525 SF  |
| 210                                                                    | Papa John's Pizza            | 1,400 SF  |
| 220                                                                    | Yes Wings & Hibachi          | 1,400 SF  |
| 300                                                                    | Publix                       | 47,955 SF |
| 400                                                                    | Bubbakoo's Burritos          | 1,500 SF  |
| 410                                                                    | Dr. Paul Smith               | 3,000 SF  |
| 430                                                                    | Performance Physical Therapy | 1,500 SF  |
| 440                                                                    | Stratgic Print Lab           | 1,500 SF  |
| TOTAL SQ. FT.                                                          |                              | 67,019    |
| SITE LEC                                                               | GEND                         |           |
| Available Occupied Leased (not occupied) Owned by Others Site Boundary |                              |           |