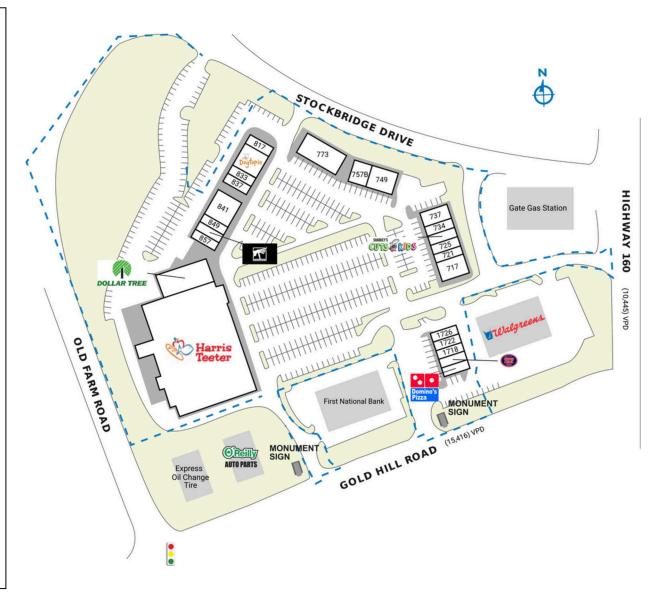

## **STOCKBRIDGE COMMONS**

| SPACE   | TENANT                                                                        | SQ. FT.   |
|---------|-------------------------------------------------------------------------------|-----------|
| 717     | Bubbles N Bows                                                                | 2,580 SF  |
| 72 I    | Best Brains                                                                   | 1,200 SF  |
| 725     | Hunter-Hawk Men's Grooming Lounge                                             | 1,200 SF  |
| 729     | Sharkey's Cuts for Kids                                                       | 1,200 SF  |
| 734     | Alloy Personal Training                                                       | 1,705 SF  |
| 737     | Cholanadu Indian Bistro                                                       | 2,075 SF  |
| 749     | Loveland Dental                                                               | 3,000 SF  |
| 757B    | Vibe Pilates                                                                  | 2,000 SF  |
| 773     | Novant Health Medical Group                                                   | 5,000 SF  |
| 817     | The Breakroom Cigar Lounge                                                    | 1,200 SF  |
| 829     | Dogtopia                                                                      | 3,600 SF  |
| 833     | Lazy Day Liquors                                                              | 1,200 SF  |
| 837     | The Hilt Acquisitions                                                         | 1,500 SF  |
| 841     | Red Bowl Asian Bistro                                                         | 3,600 SF  |
| 847     | Warhammer                                                                     | 1,200 SF  |
| 849     | Smoker's Cabinet                                                              | 1,200 SF  |
| 857     | Children's Art Classes                                                        | 1,200 SF  |
| 863     | Dollar Tree                                                                   | 7,200 SF  |
| 867     | Harris Teeter                                                                 | 51,613 SF |
| 1710    | Jersey Mike's Subs                                                            | 1,200 SF  |
| 1714    | Domino's Pizza                                                                | 1,200 SF  |
| 1718    | Carolina Integrative Veterinary Hospital                                      | 1,200 SF  |
| 1722    | Upscale Nail & Spa                                                            | 1,200 SF  |
| 1726    | PostalAnnex                                                                   | 1,200 SF  |
| TOTAL   | SQ. FT.                                                                       | 99,473    |
| SITE LE | GEND                                                                          |           |
|         | ilable  \text{Occupied} \\ sed (not occupied)  \text{Owned by Ot} \\ Boundary | thers     |