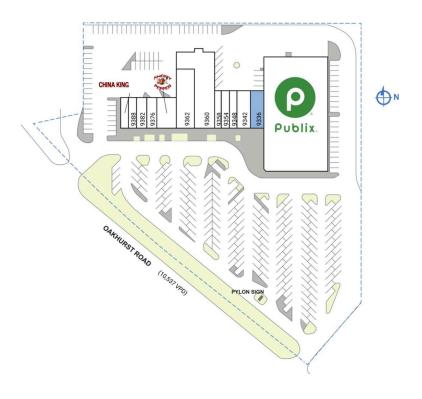

## OAKHURST PLAZA

| 9201-9394 Oakhurst Road | Seminole, FL 33776 |
|-------------------------|--------------------|
|-------------------------|--------------------|

| SPACE | TENANT               | SQ. FT.   | 9358 Crave Coffee and Market     | 1,125 SF | 9382 | DA Nails & Spa  | 1,200 SF | SITE LEGEND           |
|-------|----------------------|-----------|----------------------------------|----------|------|-----------------|----------|-----------------------|
| 9201  | Publix               | 27,880 SF | 9360 Method Strength and Fitness | 6,462 SF | 9388 | Westshore Pizza | 900 SF   | Available             |
| 9336  | COMING AVAILABLE     | I,875 SF  | 9362 Wine & Liquor 2             | 3,060 SF | 9394 | China King      | 900 SF   |                       |
| 9342  | Benedicts Restaurant | 1,800 SF  | 9370 Angry Pepper Taphouse       | 2,400 SF | ΤΟΤΑ | L SQ. FT.       | 51,502   | Leased (not occupied) |
| 9348  | Jin-Poke             | 1,200 SF  | 9376 Cloudy Daze                 | I,200 SF |      |                 |          | Owned by Others       |
| 9354  | Pools Next Door      | 1,500 SF  |                                  |          |      |                 |          | Site Boundary         |
| 9354  | Pools Next Door      | 1,500 SF  |                                  |          |      |                 |          | L. Site Boundary      |