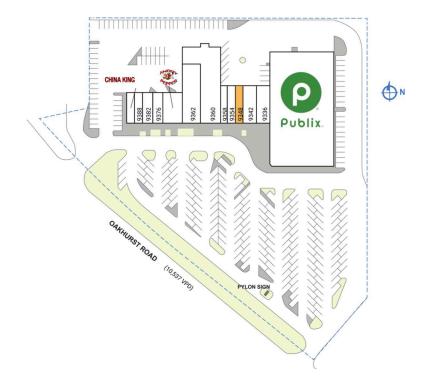

## **OAKHURST PLAZA**

| SPACE | TENANT               | SQ. FT.   | 9354 Pools Next Door             | 1,500 SF | 9376          | Cloudy Daze     | 1,200 SF |
|-------|----------------------|-----------|----------------------------------|----------|---------------|-----------------|----------|
| 9201  | Publix               | 27,880 SF | 9358 Au Leche                    | 1,125 SF | 9382          | DA Nails & Spa  | 1,200 SF |
| 9336  | DERTY Yoga           | 1,875 SF  | 9360 Method Strength and Fitness | 6,462 SF | 9388          | Westshore Pizza | 900 SF   |
| 9342  | Benedicts Restaurant | 1,800 SF  | 9362 Wine & Liquor 2             | 3,060 SF | 9394          | China King      | 900 SF   |
| 9348  | AVAILABLE            | 1,200 SF  | 9370 Angry Pepper Taphouse       | 2,400 SF | TOTAL SQ. FT. |                 | 51,502   |