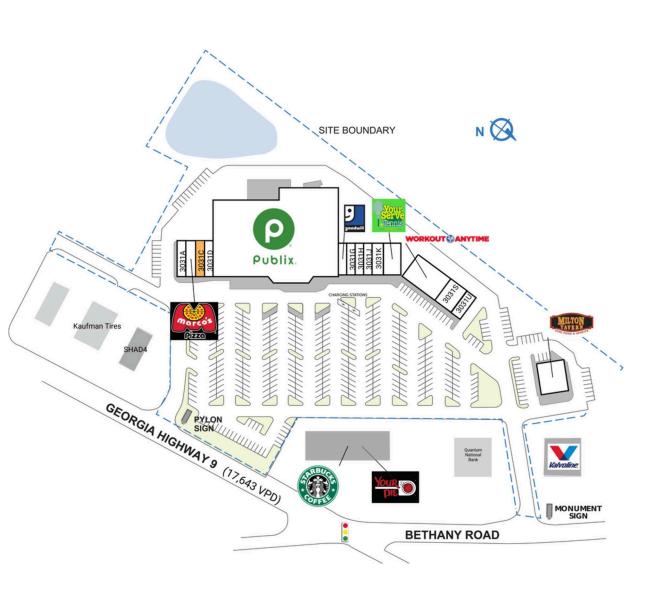

## **BETHANY VILLAGE**

| SPACE                 | TENANT                   | SQ. FT.   |
|-----------------------|--------------------------|-----------|
| SHADI                 | Starbucks                |           |
| SHAD2                 | Quantum National Bank    |           |
| SHAD3                 | Valvoline                |           |
| SHAD4                 | Wendy's                  |           |
| 3031A                 | Mochibees Donut Cafe     | 1,600 SF  |
| 303 I B               | Marco's Pizza            | 1,700 SF  |
| 3031C                 | AVAILABLE                | 1,600 SF  |
| 3031D                 | Yusabu Taekwondo School  | 1,500 SF  |
| 303 I E               | Publix                   | 51,674 SF |
| 3031F                 | Goodwill                 | 1,400 SF  |
| 3031G                 | China Restaurant         | I,400 SF  |
| 3031H                 | E's Barbershop           | 1,400 SF  |
| 303 I J               | GA Nail and Spa          | 1,400 SF  |
| 3031K                 | All Care Family Medicine | 1,800 SF  |
| 3031L                 | Your Serve Tennis        | 2,400 SF  |
| 303 I S               | Beverage Shop            | 3,000 SF  |
| 303 I U               | Clothing Care Cleaners   | 1,800 SF  |
| 303 I W               | Milton Tavern            | 4,200 SF  |
| 3031X                 | Workout Anytime          | 4,800 SF  |
| TOTAL SQ. FT. 81,63   |                          | 81,674    |
|                       |                          |           |
| SITE LEGEND           |                          |           |
| Available Occupied    |                          |           |
| Leased (not occupied) |                          |           |
| Site Boundary         |                          |           |