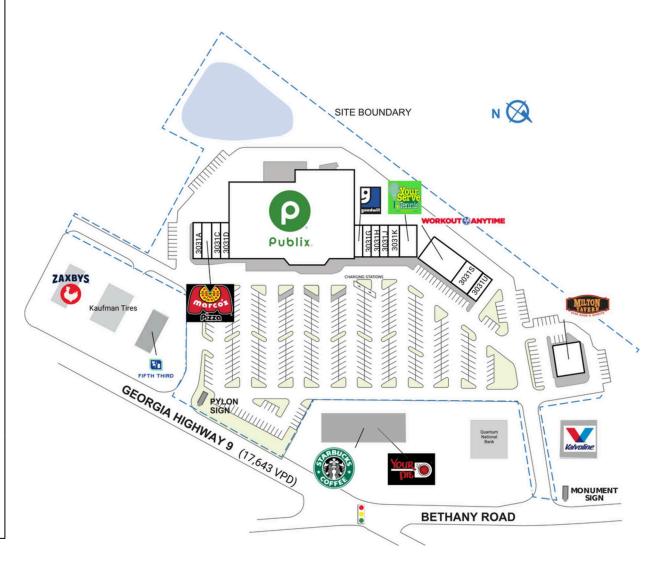

## **BETHANY VILLAGE**

| SPACE               | TENANT                                | SQ. FT.   |
|---------------------|---------------------------------------|-----------|
| SHADI               | Starbucks                             |           |
| SHAD2               | Quantum National Bank                 |           |
| SHAD3               | Valvoline                             |           |
| SHAD4               | Fifth Third Bank                      |           |
| 3031A               | The Bagel Hole                        | 1,600 SF  |
| 3031B               | Marco's Pizza                         | 1,700 SF  |
| 3031C               | CocoBowlz                             | 1,600 SF  |
| 3031D               | Yusabu Taekwondo School               | 1,500 SF  |
| 3031E               | Publix                                | 51,674 SF |
| 3031F               | Goodwill                              | 1,400 SF  |
| 3031G               | China Restaurant                      | 1,400 SF  |
| 3031H               | E's Barbershop                        | 1,400 SF  |
| 303 I J             | GA Nail and Spa                       | 1,400 SF  |
| 3031K               | All Care Family Medicine              | 1,800 SF  |
| 3031L               | Your Serve Tennis                     | 2,400 SF  |
| 3031S               | Beverage Shop                         | 3,000 SF  |
| 303 I U             | Platinum Dry Cleaning                 | 1,800 SF  |
| 303 I W             | Milton Tavern                         | 4,200 SF  |
| 3031X               | Workout Anytime                       | 4,800 SF  |
| TOTAL SQ. FT.       |                                       | 81,674    |
| SITE LEG            | SEND                                  |           |
| Availa Lease Site B | d (not occupied) $\square$ Owned by C | Others    |