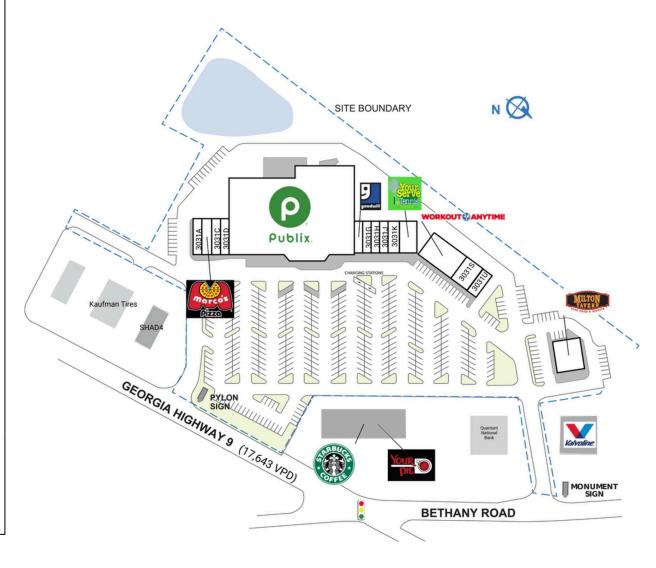

| SPACE         | TENANT                   | SQ. FT.   |
|---------------|--------------------------|-----------|
| SHADI         | Starbucks                |           |
| SHAD2         | Quantum National Bank    |           |
| SHAD3         | Valvoline                |           |
| SHAD4         | Wendy's                  |           |
| 3031A         | The Bagel Hole           | 1,600 SF  |
| 3031B         | Marco's Pizza            | 1,700 SF  |
| 3031C         | CocoBowlz                | 1,600 SF  |
| 3031D         | Yusabu Taekwondo School  | 1,500 SF  |
| 3031E         | Publix                   | 51,674 SF |
| 3031F         | Goodwill                 | 1,400 SF  |
| 3031G         | China Restaurant         | 1,400 SF  |
| 3031H         | E's Barbershop           | 1,400 SF  |
| 303 I J       | GA Nail and Spa          | 1,400 SF  |
| 3031K         | All Care Family Medicine | 1,800 SF  |
| 3031L         | Your Serve Tennis        | 2,400 SF  |
| 3031S         | Beverage Shop            | 3,000 SF  |
| 303 I U       | Clothing Care Cleaners   | 1,800 SF  |
| 3031W         | Milton Tavern            | 4,200 SF  |
| 3031X         | Workout Anytime          | 4,800 SF  |
| TOTAL SQ. FT. |                          | 81,674    |
|               |                          |           |
| SITE LEGEND   |                          |           |
| Available     |                          |           |