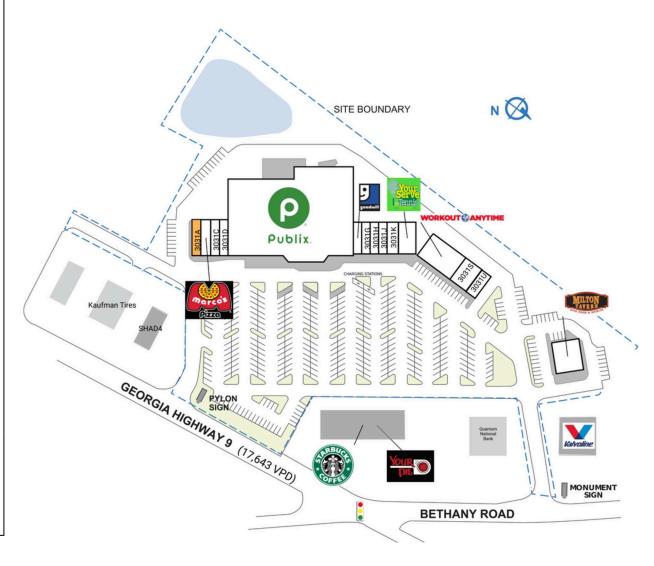

## **BETHANY VILLAGE**

| SPACE                                                    | TENANT                   | SQ. FT.   |
|----------------------------------------------------------|--------------------------|-----------|
| SHADI                                                    | Starbucks                |           |
| SHAD2                                                    | Quantum National Bank    |           |
| SHAD3                                                    | Valvoline                |           |
| SHAD4                                                    | Wendy's                  |           |
| 3031A                                                    | AVAILABLE                | 1,600 SF  |
| 3031B                                                    | Marco's Pizza            | 1,700 SF  |
| 3031C                                                    | CocoBowlz                | 1,600 SF  |
| 3031D                                                    | Yusabu Taekwondo School  | 1,500 SF  |
| 3031E                                                    | Publix                   | 51,674 SF |
| 3031F                                                    | Goodwill                 | 1,400 SF  |
| 3031G                                                    | China Restaurant         | 1,400 SF  |
| 3031H                                                    | E's Barbershop           | 1,400 SF  |
| 303 I J                                                  | GA Nail and Spa          | 1,400 SF  |
| 3031K                                                    | All Care Family Medicine | 1,800 SF  |
| 3031L                                                    | Your Serve Tennis        | 2,400 SF  |
| 3031S                                                    | Beverage Shop            | 3,000 SF  |
| 303 I U                                                  | Clothing Care Cleaners   | 1,800 SF  |
| 3031W                                                    | Milton Tavern            | 4,200 SF  |
| 3031X                                                    | Workout Anytime          | 4,800 SF  |
| TOTAL SQ. FT.                                            |                          | 81,674    |
| SITE LEG                                                 | GEND                     |           |
|                                                          | 🗖                        |           |
| ☐ Available ☐ Occupied ☐ Owned by Others ☐ Site Boundary |                          |           |
| L. Site Bouildary                                        |                          |           |