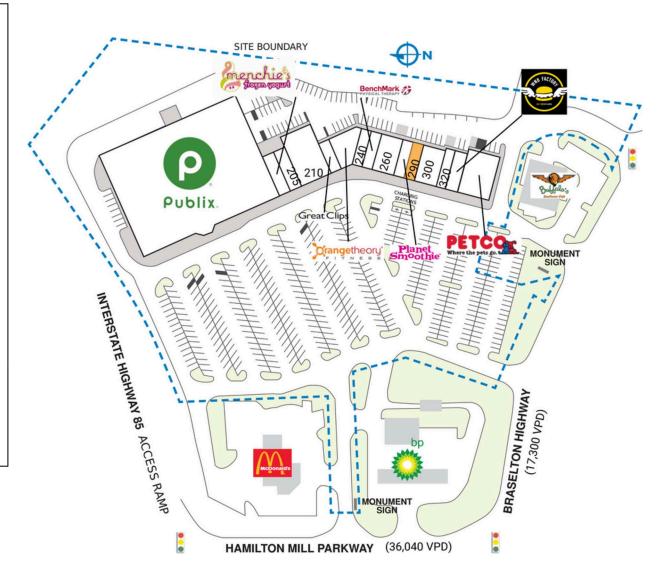

| SPACE                                                                  | TENANT                     | SQ. FT.   |
|------------------------------------------------------------------------|----------------------------|-----------|
| 100                                                                    | Publix                     | 56,146 SF |
| 200                                                                    | Menchie's Frozen Yogurt    | 1,800 SF  |
| 205                                                                    | Austin's Burritos          | 1,800 SF  |
| 210                                                                    | Asian Garden               | 6,000 SF  |
| 220                                                                    | Great Clips                | 1,200 SF  |
| 230                                                                    | Orangetheory Fitness       | 2,564 SF  |
| 240                                                                    | Zen Massage                | 1,400 SF  |
| 250                                                                    | Benchmark Physical Therapy | 1,400 SF  |
| 260                                                                    | Queen of Nails             | 2,800 SF  |
| 280                                                                    | Planet Smoothie            | 1,400 SF  |
| 290                                                                    | AVAILABLE                  | 1,400 SF  |
| 300                                                                    | 120 Korean BBQ             | 2,800 SF  |
| 320                                                                    | Riverside Pizza            | 1,500 SF  |
| 330                                                                    | WNB Factory                | 1,500 SF  |
| 340                                                                    | Petco                      | 5,000 SF  |
| TOTAL SQ. FT.                                                          |                            | 88,710    |
|                                                                        |                            |           |
| SITE LEGEND                                                            |                            |           |
| Available Occupied Leased (not occupied) Owned by Others Site Boundary |                            |           |