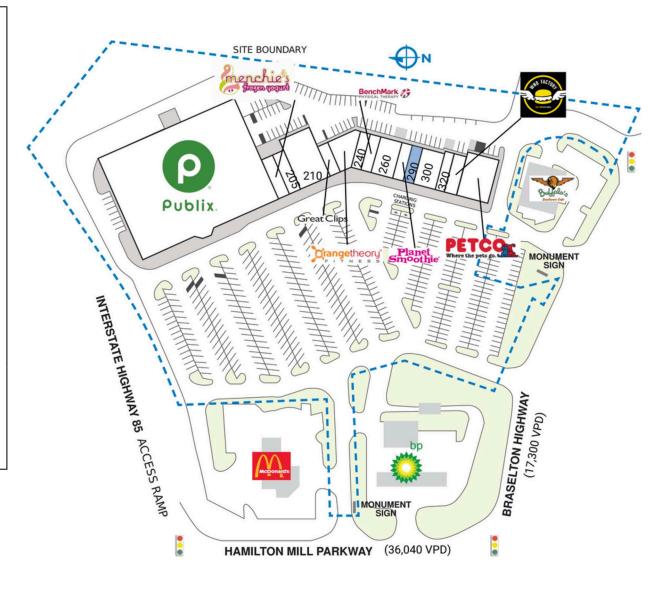

## **HAMILTON MILL VILLAGE**

| SPACE                                                                  | TENANT                     | SQ. FT.   |
|------------------------------------------------------------------------|----------------------------|-----------|
| 100                                                                    | Publix                     | 56,146 SF |
| 200                                                                    | Menchie's Frozen Yogurt    | 1,800 SF  |
| 205                                                                    | Austin's Burritos          | 1,800 SF  |
| 210                                                                    | Asian Garden               | 6,000 SF  |
| 220                                                                    | Great Clips                | 1,200 SF  |
| 230                                                                    | Orangetheory Fitness       | 2,564 SF  |
| 240                                                                    | Zen Massage                | 1,400 SF  |
| 250                                                                    | Benchmark Physical Therapy | 1,400 SF  |
| 260                                                                    | Queen of Nails             | 2,800 SF  |
| 280                                                                    | Planet Smoothie            | 1,400 SF  |
| 290                                                                    | COMING AVAILABLE           | 1,400 SF  |
| 300                                                                    | 120 Korean BBQ             | 2,800 SF  |
| 320                                                                    | Riverside Pizza            | 1,500 SF  |
| 330                                                                    | WNB Factory                | 1,500 SF  |
| 340                                                                    | Petco                      | 5,000 SF  |
| TOTAL SQ. FT.                                                          |                            | 88,710    |
| SITE LEC                                                               | CENID                      |           |
| SITE LEC                                                               | SEIND                      |           |
| Available Occupied Leased (not occupied) Owned by Others Site Boundary |                            |           |