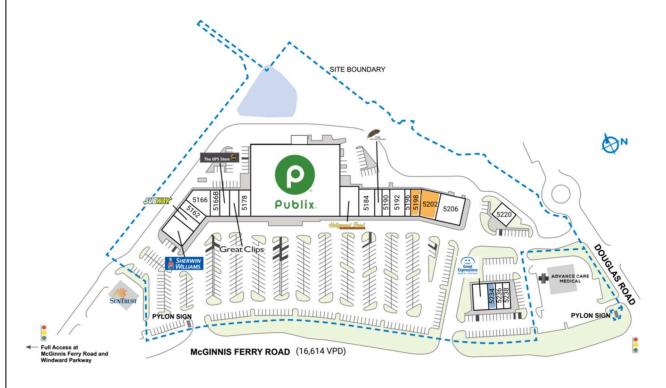

## FLYNN CROSSING

| SPACE                                 | TENANT                            | SQ. FT.   |
|---------------------------------------|-----------------------------------|-----------|
| 5158                                  | Sherwin-Williams                  | 4,200 SF  |
| 5160                                  | Subway                            | 1,400 SF  |
| 5162                                  | Angelo's Pizza                    | 1,400 SF  |
| 5166                                  | JB Fine Wine & Spirits            | 5,067 SF  |
| 5166B                                 | Mochi-Go                          | 1,483 SF  |
| 5174                                  | The UPS Store                     | 1,400 SF  |
| 5176                                  | Great Clips                       | 1,050 SF  |
| 5178                                  | King World Cleaners               | 1,750 SF  |
| 5180                                  | Publix                            | 44,840 SF |
| 5182                                  | Hollywood Feed                    | 4,000 SF  |
| 5184                                  | 20,000 Leagues Scuba and Aquatics | 2,784 SF  |
| 5188                                  | American Shaman                   | 1,400 SF  |
| 5190                                  | Lush Nails                        | 1,400 SF  |
| 5192                                  | Casa Lobo                         | 2,800 SF  |
| 5196                                  | Fashion Tailors                   | 1,034 SF  |
| 5198                                  | AVAILABLE                         | 2,022 SF  |
| 5202                                  | AVAILABLE                         | 3,072 SF  |
| 5206                                  | Windward Grill                    | 4,900 SF  |
| 5220                                  | Namak                             | 2,000 SF  |
| 5230                                  | Great Expressions Dental Center   | 2,800 SF  |
| 5234                                  | COMING AVAILABLE                  | 1,400 SF  |
| 5236                                  | Premier Family Vision             | 1,400 SF  |
| 5238                                  | Besties Empanadas                 | 1,400 SF  |
| TOTAL S                               | SQ. FT.                           | 95,002    |
|                                       |                                   |           |
| SITE LE                               | GEND                              |           |
| Available Occupied                    |                                   |           |
| Leased (not occupied) Owned by Others |                                   | rs        |
| Site Boundary                         |                                   |           |