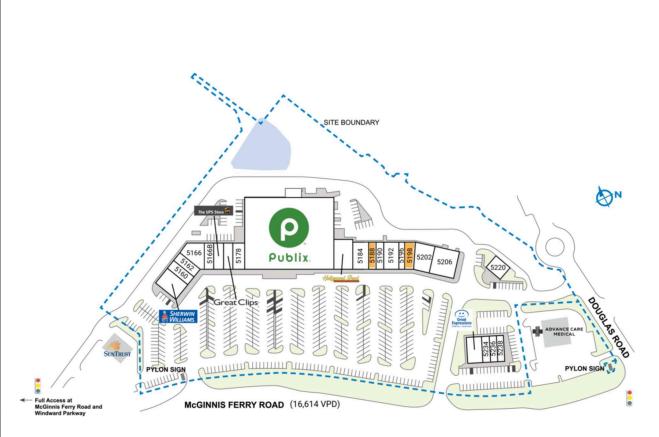

## **FLYNN CROSSING**

| SPACE   | TENANT                                                         | SQ. FT.   |
|---------|----------------------------------------------------------------|-----------|
| 5158    | Sherwin-Williams                                               | 4,200 SF  |
| 5160    | Todo Frito                                                     | 1,400 SF  |
| 5162    | Angelo's Pizza                                                 | 1,400 SF  |
| 5166    | Vintage Vines and Spirits                                      | 5,067 SF  |
| 5166B   | Meltaway                                                       | 1,483 SF  |
| 5174    | The UPS Store                                                  | 1,400 SF  |
| 5176    | Great Clips                                                    | 1,050 SF  |
| 5178    | King World Cleaners                                            | 1,750 SF  |
| 5180    | Publix                                                         | 44,840 SF |
| 5182    | Hollywood Feed                                                 | 4,000 SF  |
| 5184    | 20,000 Leagues Scuba and Aquatics                              | 2,784 SF  |
| 5188    | AVAILABLE                                                      | 1,400 SF  |
| 5190    | Lush Nails                                                     | 1,400 SF  |
| 5192    | Cross Noodle                                                   | 2,800 SF  |
| 5196    | Fashion Tailors                                                | I,034 SF  |
| 5198    | AVAILABLE                                                      | 2,022 SF  |
| 5202    | MOTW Coffee                                                    | 3,072 SF  |
| 5206    | Windward Grill                                                 | 4,900 SF  |
| 5220    | Namak                                                          | 2,000 SF  |
| 5230    | Great Expressions Dental Center                                | 2,800 SF  |
| 5234    | Semper Laser                                                   | 1,400 SF  |
| 5236    | Premier Family Vision                                          | 1,400 SF  |
| 5238    | Besties Empanadas                                              | I,400 SF  |
| TOTAL S | GQ. FT.                                                        | 95,002    |
| SITE LE | GEND                                                           |           |
|         | lable 🛛 Occupied<br>ed (not occupied) 🔲 Owned by C<br>Boundary | Others    |