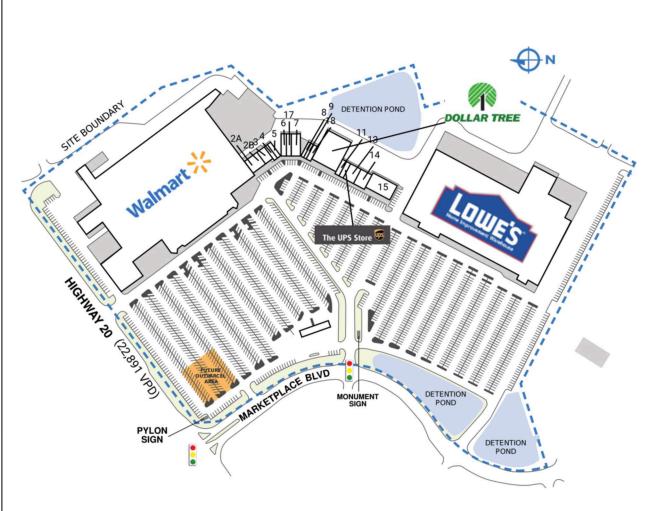

## **BARTOW MARKETPLACE**

| SPAC                                                                                                                           | e tenant                                | SQ. FT.    |
|--------------------------------------------------------------------------------------------------------------------------------|-----------------------------------------|------------|
| SHAD1 The Original Steak/Rib House                                                                                             |                                         |            |
| I                                                                                                                              | Walmart                                 | 204,170 SF |
| 2A                                                                                                                             | Cartersville Tobacco and Vape           | 1,500 SF   |
| 2B                                                                                                                             | Cartersville Jewelry Exchange           | 1,500 SF   |
| 3                                                                                                                              | Sally Beauty Supply                     | 1,800 SF   |
| 4                                                                                                                              | AT Work                                 | 1,200 SF   |
| 5                                                                                                                              | Peachstate Auto Insurance               | 1,200 SF   |
| 6                                                                                                                              | authorized retailer of Cricket Wireless | 1,400 SF   |
| 7                                                                                                                              | Pearle Vision                           | 2,800 SF   |
| 8                                                                                                                              | Fred Loya Insurance                     | 1,200 SF   |
| 9                                                                                                                              | Smoke Factory                           | 1,200 SF   |
| 10                                                                                                                             | Dollar Tree                             | 9,600 SF   |
| П                                                                                                                              | World Finance                           | 1,200 SF   |
| 12                                                                                                                             | The UPS Store                           | 1,200 SF   |
| 13                                                                                                                             | Palazzo Nail Spa                        | 3,000 SF   |
| 14                                                                                                                             | Hong Kong Chinese Restaurant            | 3,000 SF   |
| 15                                                                                                                             | Sidelines Grille                        | 4,800 SF   |
| 16                                                                                                                             | Lowe's                                  | 130,497 SF |
| 17                                                                                                                             | The Peach Cobbler Factory               | 1,400 SF   |
| 18                                                                                                                             | Cricket                                 | 2,400 SF   |
| TOTAL SQ. FT.                                                                                                                  |                                         | 375,067    |
|                                                                                                                                |                                         |            |
| SITE LEGEND                                                                                                                    |                                         |            |
| <ul> <li>Available</li> <li>Leased (not occupied)</li> <li>Site Boundary</li> <li>Occupied</li> <li>Owned by Others</li> </ul> |                                         |            |
| La site Doundal y                                                                                                              |                                         |            |