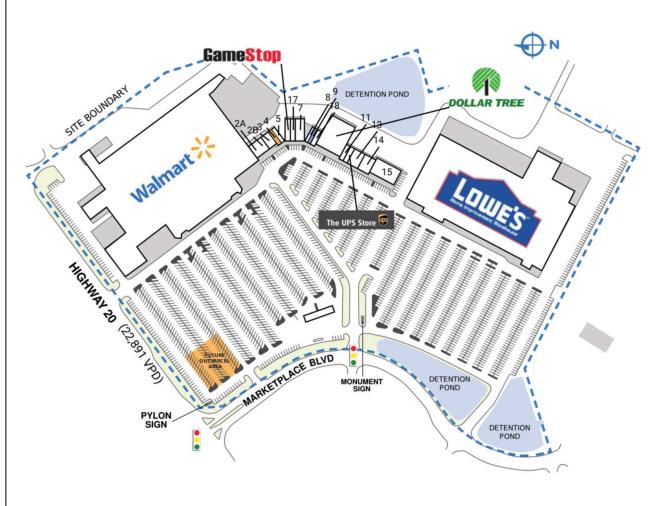

## **BARTOW MARKETPLACE**

| SPACE         | TENANT                        | SQ. FT.    |
|---------------|-------------------------------|------------|
| SHADI         | The Original Steak/Rib House  |            |
| 1             | Walmart                       | 204,170 SF |
| 2A            | Vaperite                      | 1,500 SF   |
| 2B            | Cartersville Jewelry Exchange | 1,500 SF   |
| 3             | Sally Beauty Supply           | 1,800 SF   |
| 4             | AVAILABLE                     | 1,200 SF   |
| 5             | Peachstate Auto Insurance     | 1,200 SF   |
| 6             | GameStop                      | 1,400 SF   |
| 7             | Pearle Vision                 | 2,800 SF   |
| 8             | Fred Loya Insurance           | 1,200 SF   |
| 9             | COMING AVAILABLE              | 1,200 SF   |
| 10            | Dollar Tree                   | 9,600 SF   |
| П             | World Finance                 | 1,200 SF   |
| 12            | The UPS Store                 | 1,200 SF   |
| 13            | Palazzo Nail Spa              | 3,000 SF   |
| 14            | Hong Kong Chinese Restaurant  | 3,000 SF   |
| 15            | Sidelines Grille              | 4,800 SF   |
| 16            | Lowe's                        | 130,497 SF |
| 17            | The Peach Cobbler Factory     | 1,400 SF   |
| 18            | Cricket                       | 2,400 SF   |
| TOTAL SQ. FT. |                               | 375,067    |
| SITE LEGEND   |                               |            |
| Available     |                               |            |