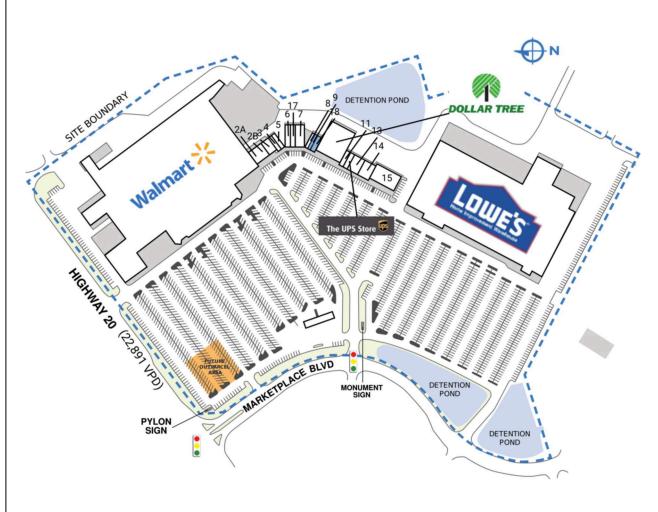

## **BARTOW MARKETPLACE**

| SPAC                               | E TENANT                                | SQ. FT.    |
|------------------------------------|-----------------------------------------|------------|
| SHAD1 The Original Steak/Rib House |                                         |            |
| 1                                  | Walmart                                 | 204,170 SF |
| 2A                                 | Cartersville Tobacco and Vape           | 1,500 SF   |
| 2B                                 | Cartersville Jewelry Exchange           | 1,500 SF   |
| 3                                  | Sally Beauty Supply                     | 1,800 SF   |
| 4                                  | AT Work                                 | 1,200 SF   |
| 5                                  | Peachstate Auto Insurance               | 1,200 SF   |
| 6                                  | authorized retailer of Cricket Wireless | 1,400 SF   |
| 7                                  | Pearle Vision                           | 2,800 SF   |
| 8                                  | Fred Loya Insurance                     | 1,200 SF   |
| 9                                  | COMING AVAILABLE                        | 1,200 SF   |
| 10                                 | Dollar Tree                             | 9,600 SF   |
| 11                                 | World Finance                           | 1,200 SF   |
| 12                                 | The UPS Store                           | 1,200 SF   |
| 13                                 | Palazzo Nail Spa                        | 3,000 SF   |
| 14                                 | Hong Kong Chinese Restaurant            | 3,000 SF   |
| 15                                 | Sidelines Grille                        | 4,800 SF   |
| 16                                 | Lowe's                                  | 130,497 SF |
| 17                                 | The Peach Cobbler Factory               | 1,400 SF   |
| 18                                 | COMING AVAILABLE                        | 2,400 SF   |
| TOTAL SQ. FT.                      |                                         | 375,067    |
|                                    |                                         |            |
| SITE LEGEND                        |                                         |            |
| Available                          |                                         |            |