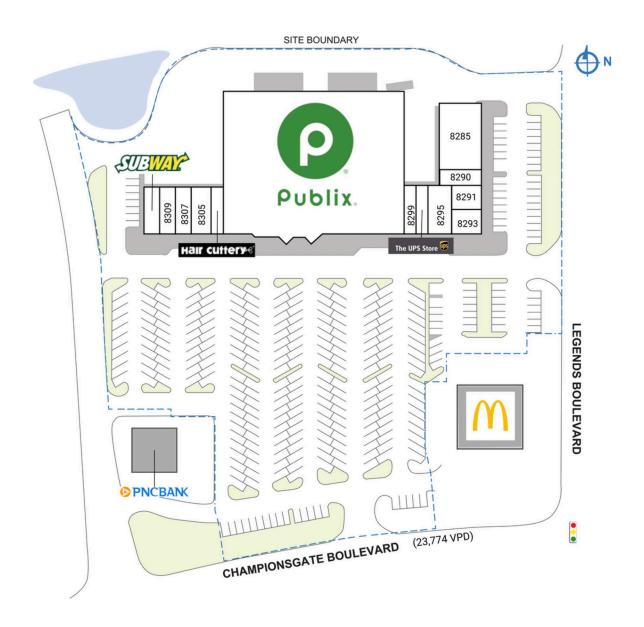

## **CHAMPIONSGATE VILLAGE**

| SPACE                                                                  | TENANT                              | SQ. FT.   |
|------------------------------------------------------------------------|-------------------------------------|-----------|
| SHADI                                                                  | McDonald's                          |           |
| SHAD2                                                                  | PNC Bank                            |           |
| 8281                                                                   | Tacos Don Andres Mexican Restaurant | 1,180 SF  |
| 8285                                                                   | Tacos Don Andres Mexican Restaurant | 3,613 SF  |
| 8290                                                                   | Blend and Bite                      | 1,126 SF  |
| 8291                                                                   | Bella Trae Realty                   | 1,240 SF  |
| 8293                                                                   | Pronto Amore Pizza                  | 1,288 SF  |
| 8295                                                                   | Five Star Nails                     | 1,486 SF  |
| 8297                                                                   | The UPS Store                       | 1,455 SF  |
| 8299                                                                   | Diamond Cleaners                    | 945 SF    |
| 8301                                                                   | Publix                              | 44,271 SF |
| 8303                                                                   | Hair Cuttery                        | 900 SF    |
| 8305                                                                   | 1005 Liquor at ChampionsGate        | 1,564 SF  |
| 8307                                                                   | So Fresh                            | 1,302 SF  |
| 8309                                                                   | Vape Up Cafe                        | 1,146 SF  |
| 8311                                                                   | Subway                              | 1,198 SF  |
| TOTAL SQ. FT. 62,71                                                    |                                     |           |
|                                                                        |                                     |           |
| SITE LEGEND                                                            |                                     |           |
| Available Occupied Leased (not occupied) Owned by Others Site Boundary |                                     |           |