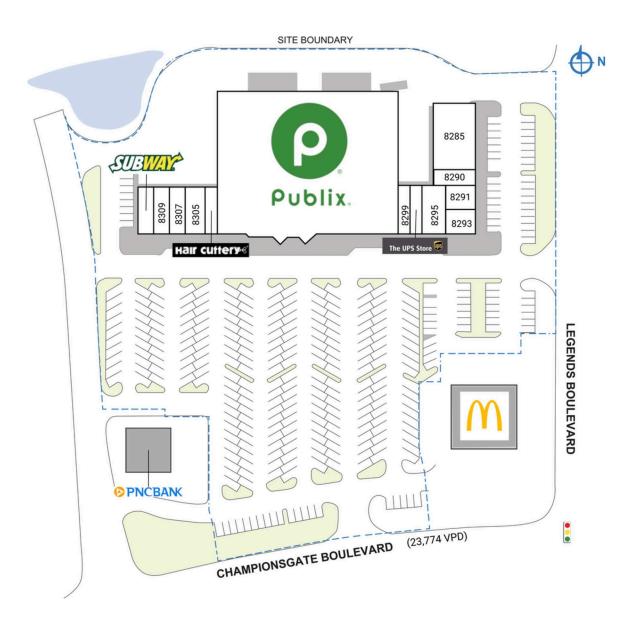

## **CHAMPIONSGATE VILLAGE**

| SPACE         | TENANT                              | SQ. FT.   |
|---------------|-------------------------------------|-----------|
| SHADI         | McDonald's                          |           |
| SHAD2         | PNC Bank                            |           |
| 8285          | Tacos Don Andres Mexican Restaurant | 3,613 SF  |
| 8290          | Blend and Bite                      | 1,126 SF  |
| 8291          | Bella Trae Realty                   | 1,240 SF  |
| 8293          | Pronto Amore Pizza                  | 1,288 SF  |
| 8295          | Five Star Nails                     | 1,486 SF  |
| 8297          | The UPS Store                       | 1,455 SF  |
| 8299          | Diamond Cleaners                    | 945 SF    |
| 8301          | Publix                              | 44,271 SF |
| 8303          | Hair Cuttery                        | 900 SF    |
| 8305          | 1005 Liquor at ChampionsGate        | 1,564 SF  |
| 8307          | So Fresh                            | 1,302 SF  |
| 8309          | Vape Up Cafe                        | 1,146 SF  |
| 8311          | Subway                              | 1,198 SF  |
| TOTAL SQ. FT. |                                     | 62,714    |
| SITE LEGEND   |                                     |           |
| Available     |                                     |           |