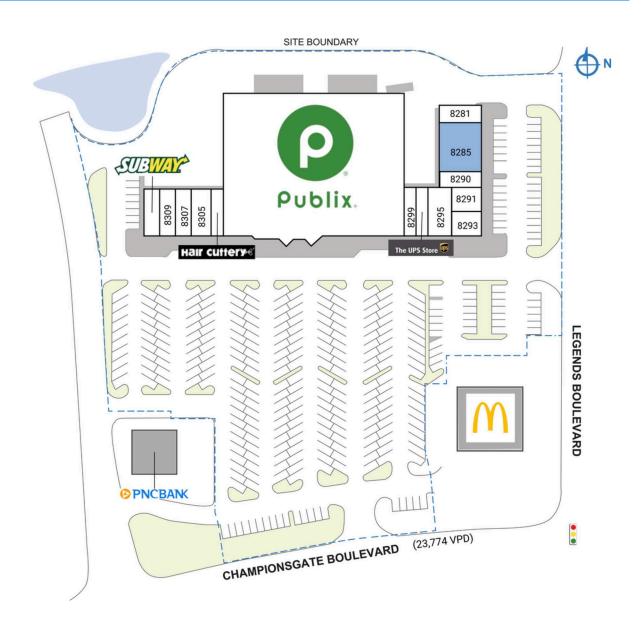

## **CHAMPIONSGATE VILLAGE**

| SPACE                | TENANT                              | SQ. FT.   |
|----------------------|-------------------------------------|-----------|
| SHAD                 | I McDonald's                        |           |
| SHAD                 | 2 PNC Bank                          |           |
| 8281                 | Tacos Don Andres Mexican Restaurant | 1,180 SF  |
| 8285                 | COMING AVAILABLE                    | 3,613 SF  |
| 8290                 | Blend and Bite                      | 1,126 SF  |
| 8291                 | Bella Trae Realty                   | 1,240 SF  |
| 8293                 | Pronto Amore Pizza                  | 1,288 SF  |
| 8295                 | Five Star Nails                     | 1,486 SF  |
| 8297                 | The UPS Store                       | 1,455 SF  |
| 8299                 | Diamond Cleaners                    | 945 SF    |
| 8301                 | Publix                              | 44,271 SF |
| 8303                 | Hair Cuttery                        | 900 SF    |
| 8305                 | 1005 Liquor at ChampionsGate        | 1,564 SF  |
| 8307                 | So Fresh                            | 1,302 SF  |
| 8309                 | Vape Up Cafe                        | 1,146 SF  |
| 8311                 | Subway                              | 1,198 SF  |
| TOTAL SQ. FT. 62,714 |                                     |           |
| SITE LEGEND          |                                     |           |
| Available            |                                     |           |