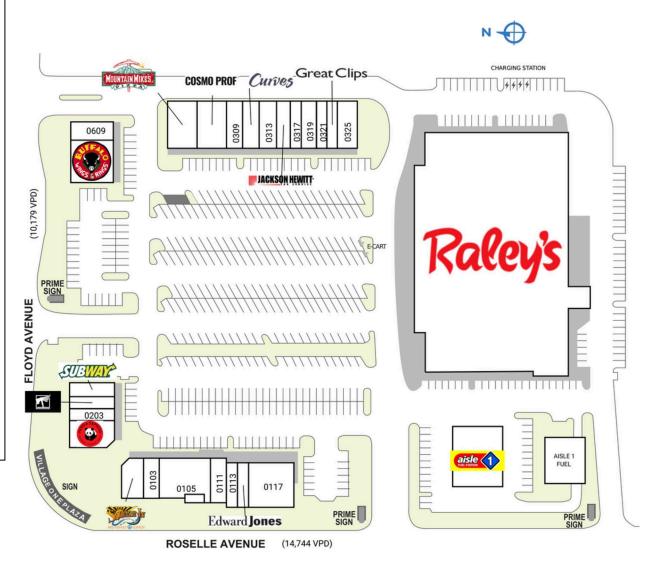

| 3FAC | E TENANT                            | SQ. FT.   | 0311 Curves 1,236 S                         |
|------|-------------------------------------|-----------|---------------------------------------------|
| 0101 | Squeeze In                          | 1,600 SF  | 0313 Village One Massage 1,304 S<br>Therapy |
| 0103 | Pokemoto                            | 1,100 SF  | • • •                                       |
| 0105 | Tasty Thai                          | 3,700 SF  | 0315 Jackson Hewitt 1,080 S                 |
|      | Cuisine                             |           | 0317 Cigars, Cigarettes 900 S<br>and More   |
| 0111 | Salon Karisma                       | 1,200 SF  | 0319 NT Nails 1,200 S                       |
| 0113 | Tea Shack                           | 900 SF    | .,                                          |
| 0115 | Edward Jones                        | 900 SF    | 0321 Bark n' Beauties Pet 850 S<br>Grooming |
| 0117 | Smart Axe                           | 3,600 SF  | 0323 Great Clips 850 S                      |
| 0139 | Raley's                             | 65,703 SF | 0325 Fresh Cleaners 1,600 S                 |
| 0189 | Raley's Aisle I<br>Gas              | 2,500 SF  | 0601 Buffalo Wings and 3,000 S<br>Rings     |
| 0201 | Panda Express                       | 2,000 SF  | 0609 Village One Dental 1,400 S             |
| 0203 | Mango Crazy                         | 910 SF    | TOTAL SQ. FT. 105,65                        |
| 0205 | Warhammer                           | 925 SF    |                                             |
| 0207 | Subway                              | 1,200 SF  |                                             |
| 0301 | Mountain Mike's<br>Pizza            | 2,400 SF  |                                             |
| 0303 | CosmoProf                           | 2,400 SF  |                                             |
| 0309 | Board and Brush<br>Creative Studios | ,         |                                             |
| SITE | LEGEND                              |           |                                             |
| ■ A. | vailable                            |           | Occupied                                    |
| = `` |                                     |           | '                                           |
|      | eased (not occi                     | ibled)    | Owned by Others                             |