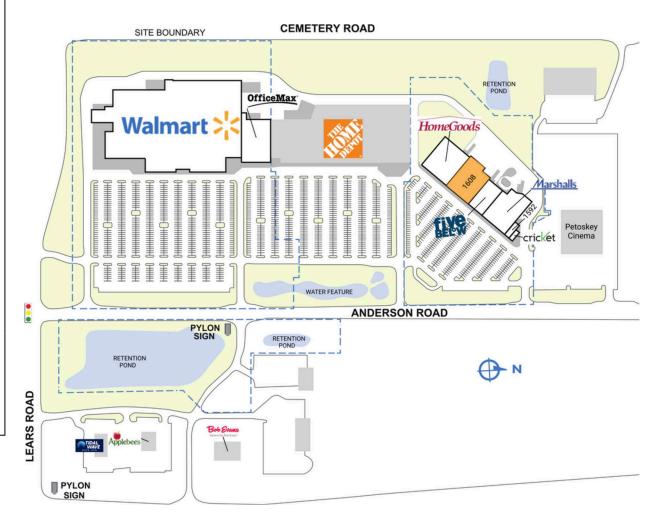

| SPACE                                                                  | TENANT              | SQ. FT.    |
|------------------------------------------------------------------------|---------------------|------------|
| SHADI                                                                  | Home Depot          |            |
| SHAD2                                                                  | Tidal Wave Auto Spa |            |
| SHAD3                                                                  | Applebee's          |            |
| SHAD4                                                                  | Bob Evans           |            |
| SHAD5                                                                  | Medical Offices     |            |
| SHAD6                                                                  | Petoskey Cinema     |            |
| SHAD7                                                                  | Medical Offices     |            |
| 1590                                                                   | Cricket             | 1,000 SF   |
| 1592                                                                   | Fancy Bear Tobacco  | 1,875 SF   |
| 1596                                                                   | Marshalls           | 24,000 SF  |
| 1600                                                                   | Five Below          | 11,813 SF  |
| 1608                                                                   | AVAILABLE           | 20,026 SF  |
| 1614                                                                   | HomeGoods           | 22,500 SF  |
| 1820                                                                   | OfficeMax           | 23,500 SF  |
| 1850                                                                   | Walmart             | 207,219 SF |
| TOTAL SQ. FT.                                                          |                     | 311,933    |
| SITE LEGEND                                                            |                     |            |
| Available Occupied Leased (not occupied) Owned by Others Site Boundary |                     |            |