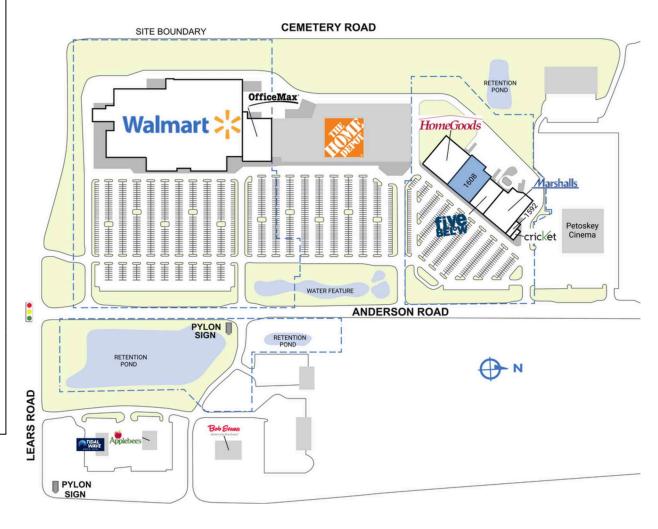

| SPACE                                                                  | TENANT              | SQ. FT.    |
|------------------------------------------------------------------------|---------------------|------------|
| SHADI                                                                  | Home Depot          |            |
| SHAD2                                                                  | Tidal Wave Auto Spa |            |
| SHAD3                                                                  | Applebee's          |            |
| SHAD4                                                                  | Bob Evans           |            |
| SHAD5                                                                  | Medical Offices     |            |
| SHAD6                                                                  | Petoskey Cinema     |            |
| SHAD7                                                                  | Medical Offices     |            |
| 1590                                                                   | Cricket             | 1,000 SF   |
| 1592                                                                   | Fancy Bear Tobacco  | 1,875 SF   |
| 1596                                                                   | Marshalls           | 24,000 SF  |
| 1600                                                                   | Five Below          | 11,813 SF  |
| 1608                                                                   | COMING AVAILABLE    | 20,026 SF  |
| 1614                                                                   | HomeGoods           | 22,500 SF  |
| 1820                                                                   | OfficeMax           | 23,500 SF  |
| 1850                                                                   | Walmart             | 207,219 SF |
| TOTAL SQ. FT. 311,                                                     |                     | 311,933    |
| SITE LEGEND                                                            |                     |            |
| Available Occupied Leased (not occupied) Owned by Others Site Boundary |                     |            |