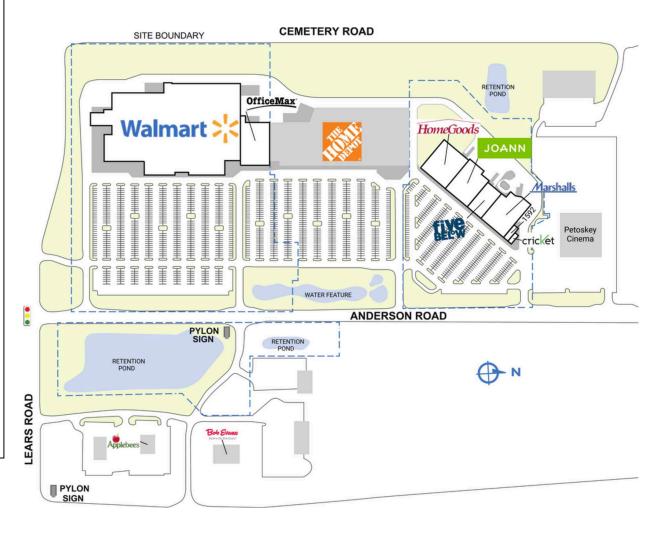

| SPACE          | TENANT              | SQ. FT.         |
|----------------|---------------------|-----------------|
| ATM            | COMING AVAILABLE    |                 |
| SHADI          | Home Depot          |                 |
| SHAD2          | Tidal Wave Auto Spa |                 |
| SHAD3          | Applebee's          |                 |
| SHAD4          | Bob Evans           |                 |
| SHAD5          | Medical Offices     |                 |
| SHAD6          | Petoskey Cinema     |                 |
| SHAD7          | Medical Offices     |                 |
| 1590           | Cricket             | 1,000 SF        |
| 1592           | Fancy Bear Tobacco  | 1,875 SF        |
| 1596           | Marshalls           | 24,000 SF       |
| 1600           | Five Below          | 11,813 SF       |
| 1608           | JOANN               | 20,026 SF       |
| 1614           | HomeGoods           | 22,500 SF       |
| 1820           | OfficeMax           | 23,500 SF       |
| 1850           | Walmart             | 207,219 SF      |
| TOTAL S        | Q. FT.              | 311,933         |
| SITE LEG       | END                 |                 |
| Availal Leased | I (not occupied)    | ed<br>by Others |