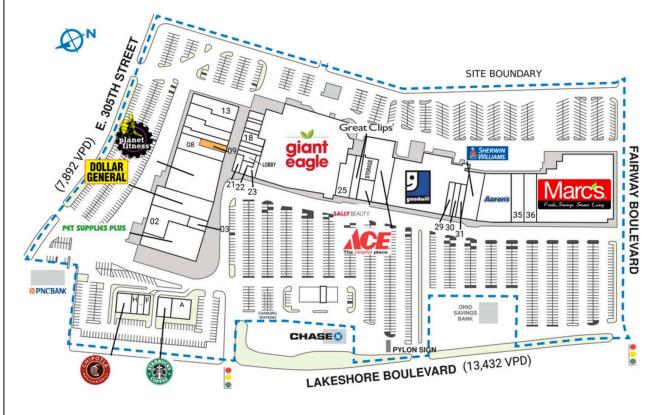

## **SHOREGATE TOWN CENTER**

| SPAC                    | E TENANT                       | SQ. FT.       | 09          | AVAILABLE              | 1,327 SF  |
|-------------------------|--------------------------------|---------------|-------------|------------------------|-----------|
| Α                       | Create-A-Space                 | 3,763 SF      | 13          | The Baller Zone        | 5,680 SF  |
| E                       | Starbucks                      | 2,237 SF      | 18          | WoodShop               | 1,885 SF  |
| F                       | Be Smoothie                    | 1,200 SF      | 21          | Beaut? Boutique        | 1,504 SI  |
| G                       | Crave Cookies                  | 1,200 SF      | 22          | Subway                 | 1,027 SI  |
| Н                       | Zeppe's Pizzeria               | 1,200 SF      | 23          | T-Mobile               | 1,778 SI  |
| J                       | Chipotle<br>Mexican Grill      | 2,409 SF      | 24          | Giant Eagle            | 64,105 SI |
|                         |                                |               | 25          | Petie's Restaurant     | 5,119 SI  |
| OUT-B Chase Bank<br>ATM |                                | 26            | Great Clips | 1,500 SI               |           |
| SHAD1 Ohio Savings      |                                |               | 27          | Sally Beauty Supply    | 1,750 SI  |
| 51 I/ (D                | Bank                           |               | 28          | Goodwill               | 31,162 S  |
| 01                      | Pet Supplies Plus              | 10,340 SF     | 284         | Ace Hardware           | 17,975 SI |
| 02                      | Ohio Paws with                 | 9,660 SF      | 29          | H&R Block              | 1,872 SI  |
| 03                      | Purpose<br>Victra              | 1,921 SF      | 30          | Trippy's Smoke<br>Shop | 1,531 SI  |
| 04                      | Dollar General                 | 10,800 SF     | 31          | Nail Lacquer           | 1,597 SI  |
| 05                      | Planet Fitness                 | 21,288 SF     | 32          | Sherwin Williams       | 7,200 SI  |
| 08                      | Big Boss Moving                | 6,000 SF      | 34          | Aaron's                | 14,000 SI |
|                         |                                |               | 35          | Alesci's               | 6,245 SI  |
|                         |                                |               | 36          | CH 01 Beauty & Plus    | 5,786 SI  |
|                         |                                |               | 37          | Marc's                 | 44,370 SI |
|                         |                                | TOTAL SQ. FT. |             | 289,43                 |           |
| SITE                    | LEGEND                         |               |             |                        |           |
| Available               |                                |               | Occupied    |                        |           |
|                         | eased (not occı<br>te Boundary | ibiea)        |             | wned by Others         | S         |