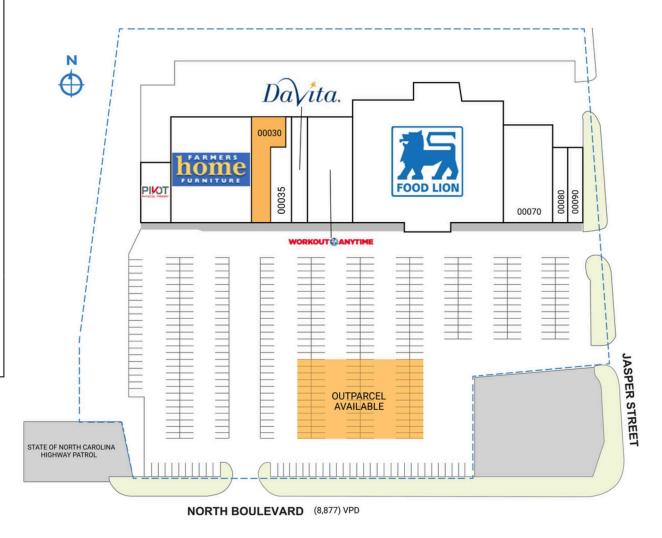

## **NORTHSIDE PLAZA**

| SPACE       | TENANT                                                   | SQ. FT.   |
|-------------|----------------------------------------------------------|-----------|
| ATM         | Wells Fargo                                              |           |
|             | Pivot Physical Therapy and Wellness<br>Center of Clinton | 3,200 SF  |
| 00020       | Farmers Home Furniture                                   | 15,000 SF |
| 00030       | AVAILABLE                                                | 3,980 SF  |
| 00035       | The Performing Arts School                               | 2,780 SF  |
| 00040       | DaVita Dialysis                                          | 3,500 SF  |
| 00050       | Workout Anytime                                          | 8,235 SF  |
| 00060       | Food Lion                                                | 30,720 SF |
| 00070       | Thunder Valley Mart                                      | 8,450 SF  |
| 08000       | Beijing                                                  | 2,000 SF  |
| 00090       | HTV Express                                              | 2,000 SF  |
| TOTAL       | SQ. FT.                                                  | 79,865    |
| SITE LEGEND |                                                          |           |
| Available   |                                                          |           |