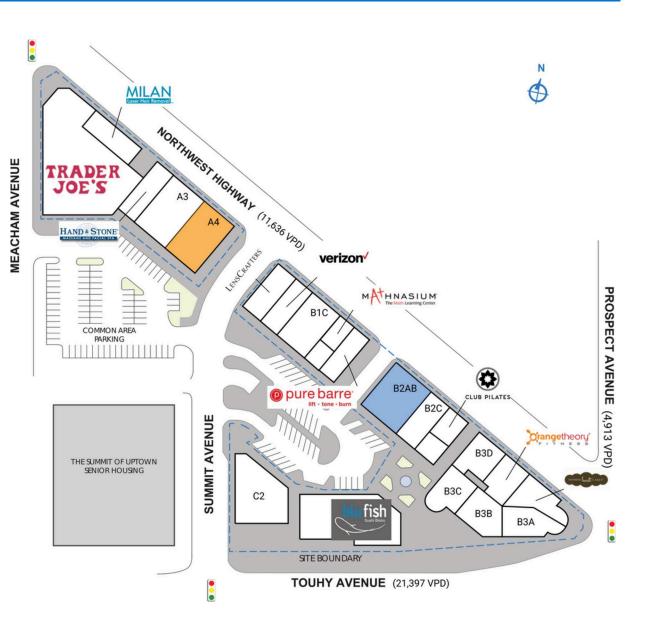

## THE SHOPS OF UPTOWN

| SPACE   | TENANT                                                           | SQ. FT.   |
|---------|------------------------------------------------------------------|-----------|
| AI      | Trader Joe's                                                     | 12,000 SF |
| A2      | Hand & Stone Massage and Facial Spa                              | 2,247 SF  |
| A3      | Kriser's Feeding Pets For Life                                   | 4,498 SF  |
| A4      | AVAILABLE                                                        | 4,077 SF  |
| A5      | Milan Laser Hair Removal                                         | I,894 SF  |
| BIA     | LensCrafters                                                     | 2,119 SF  |
| BIB     | Verizon                                                          | 1,814 SF  |
| BIC     | Pique                                                            | 3,968 SF  |
| BID     | Pure Barre                                                       | 1,878 SF  |
| BIE     | Mathnasium                                                       | 1,150 SF  |
| B2AB    | COMING AVAILABLE                                                 | 5,324 SF  |
| B2C     | Uptown Dentistry                                                 | 2,044 SF  |
| B2D     | Club Pilates Park Ridge                                          | I,487 SF  |
| B3A     | Children's Art Classes                                           | 1,818 SF  |
| B3A1B   | Nothing Bundt Cakes                                              | 2,200 SF  |
| B3A2    | Orangetheory Fitness                                             | 2,464 SF  |
| B3B     | Mughal Biryani House                                             | 2,632 SF  |
| B3C     | Reign                                                            | 2,322 SF  |
| B3D     | Aligned Modern Health                                            | 2,095 SF  |
| CI      | Blufish Sushi Bistro                                             | 7,041 SF  |
| C2      | Fire + Wine                                                      | 5,009 SF  |
| Shadl   | Residences of Uptown Lofts                                       |           |
| Shad2   | Uptown Condos                                                    |           |
| Shad3   | City of Park Ridge                                               |           |
| TOTAL   | SQ. FT.                                                          | 70,276    |
| SITE LE | GEND                                                             |           |
|         | ilable 🛛 Occupied<br>sed (not occupied) 🔲 Owned by O<br>Boundary | thers     |