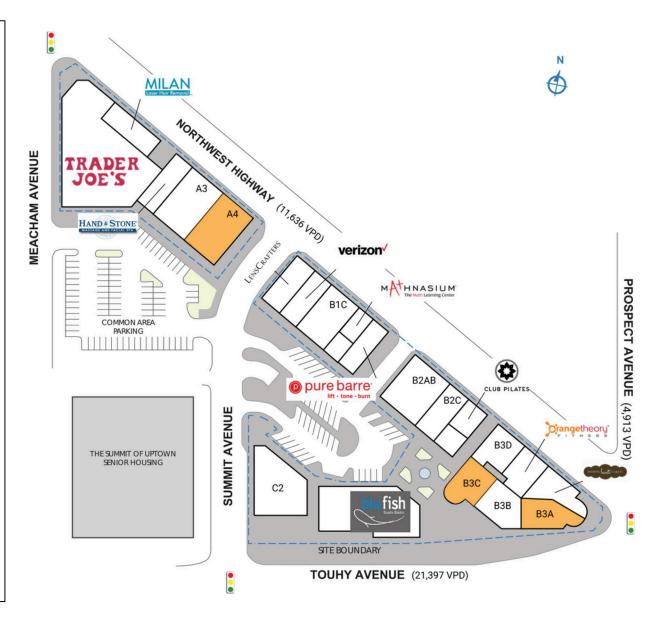

| A2       Hand & Stone Massage and Facial Spa       2,247 3         A3       Kriser's Feeding Pets For Life       4,498 9         A4       AVAILABLE       4,077 3         A5       Milan Laser Hair Removal       1,894 9         B1A       LensCrafters       2,119 3         B1B       Verizon       1,814 9         B1C       Pique       3,968 3         B1D       Pure Barre       1,878 9         B1E       Mathnasium       1,150 3         B2AB       Mr. Stacks       5,324 9         B2C       Uptown Dentistry       2,044 3         B2D       Club Pilates Park Ridge       1,487 9         B3A       AVAILABLE       1,818 9         B3A1B       Nothing Bundt Cakes       2,200 9         B3A2       Orangetheory Fitness       2,464 9         B3B       Mughal Biryani House       2,632 9         B3C       AVAILABLE       2,322 9         B3D       Aligned Modern Health       2,095 9         C1       Blufish Sushi Bistro       7,041 9         C2       Fire + Wine       5,009 9         Shad1       Residences of Uptown Lofts         Shad2       Uptown Condos         Shad3<                                                                                                                                                                                                                                                                                                                                                                                                                                                                                                                                                                                                                                                                                                                                                                                                                                                                                                                                                                     | ΑI      | Trader Joe's               | 12,000 SI       |
|-------------------------------------------------------------------------------------------------------------------------------------------------------------------------------------------------------------------------------------------------------------------------------------------------------------------------------------------------------------------------------------------------------------------------------------------------------------------------------------------------------------------------------------------------------------------------------------------------------------------------------------------------------------------------------------------------------------------------------------------------------------------------------------------------------------------------------------------------------------------------------------------------------------------------------------------------------------------------------------------------------------------------------------------------------------------------------------------------------------------------------------------------------------------------------------------------------------------------------------------------------------------------------------------------------------------------------------------------------------------------------------------------------------------------------------------------------------------------------------------------------------------------------------------------------------------------------------------------------------------------------------------------------------------------------------------------------------------------------------------------------------------------------------------------------------------------------------------------------------------------------------------------------------------------------------------------------------------------------------------------------------------------------------------------------------------------------|---------|----------------------------|-----------------|
| A3 Kriser's Feeding Pets For Life 4,498 3 A4 AVAILABLE 4,077 A5 Milan Laser Hair Removal 1,894 3 B1A LensCrafters 2,119 B1B Verizon 1,814 3 B1C Pique 3,968 3 B1D Pure Barre 1,878 3 B1E Mathnasium 1,150 3 B2AB Mr. Stacks 5,324 3 B2C Uptown Dentistry 2,044 3 B2D Club Pilates Park Ridge 1,487 3 B3A AVAILABLE 1,818 3 B3A1B Nothing Bundt Cakes 2,200 3 B3A2 Orangetheory Fitness 2,464 3 B3B Mughal Biryani House 2,632 3 B3C AVAILABLE 2,322 3 B3C AVAILABLE 2,322 3 B3D Aligned Modern Health 2,095 3 C1 Blufish Sushi Bistro 7,041 3 C2 Fire + Wine 5,009 3 Shad1 Residences of Uptown Lofts Shad2 Uptown Condos Shad3 City of Park Ridge TOTAL SQ. FT. 70,27                                                                                                                                                                                                                                                                                                                                                                                                                                                                                                                                                                                                                                                                                                                                                                                                                                                                                                                                                                                                                                                                                                                                                                                                                                                                                                                                                                                                        | A2      | •                          | 2,247 SI        |
| A5       Milan Laser Hair Removal       1,894 stream to the strea | A3      | · ·                        | 4,498 SI        |
| B1A       LensCrafters       2,119 3         B1B       Verizon       1,814 3         B1C       Pique       3,968 3         B1D       Pure Barre       1,878 3         B1E       Mathnasium       1,150 3         B2AB       Mr. Stacks       5,324 3         B2C       Uptown Dentistry       2,044 3         B2D       Club Pilates Park Ridge       1,487 3         B3A       AVAILABLE       1,818 3         B3A1B       Nothing Bundt Cakes       2,200 3         B3A2       Orangetheory Fitness       2,464 3         B3B       Mughal Biryani House       2,632 3         B3C       AVAILABLE       2,322 3         B3D       Aligned Modern Health       2,095 3         C1       Blufish Sushi Bistro       7,041 3         C2       Fire + Wine       5,009 3         Shad1       Residences of Uptown Lofts         Shad2       Uptown Condos         Shad3       City of Park Ridge         TOTAL SQ. FT.       70,27         SITE LEGEND                                                                                                                                                                                                                                                                                                                                                                                                                                                                                                                                                                                                                                                                                                                                                                                                                                                                                                                                                                                                                                                                                                                         | A4      | AVAILABLE                  | <b>4,077</b> SI |
| B1B       Verizon       1,814 str.         B1C       Pique       3,968 str.         B1D       Pure Barre       1,878 str.         B1E       Mathnasium       1,150 str.         B2AB       Mr. Stacks       5,324 str.         B2C       Uptown Dentistry       2,044 str.         B2D       Club Pilates Park Ridge       1,487 str.         B3A       AVAILABLE       1,818 str.         B3A1B       Nothing Bundt Cakes       2,200 str.         B3A2       Orangetheory Fitness       2,464 str.         B3B       Mughal Biryani House       2,632 str.         B3C       AVAILABLE       2,322 str.         B3D       Aligned Modern Health       2,095 str.         C1       Blufish Sushi Bistro       7,041 str.         C2       Fire + Wine       5,009 str.         Shad1       Residences of Uptown Lofts         Shad2       Uptown Condos         Shad3       City of Park Ridge         TOTAL SQ. FT.       70,27         SITE LEGEND                                                                                                                                                                                                                                                                                                                                                                                                                                                                                                                                                                                                                                                                                                                                                                                                                                                                                                                                                                                                                                                                                                                         | A5      | Milan Laser Hair Removal   | 1,894 SI        |
| B1C       Pique       3,968 s         B1D       Pure Barre       1,878 s         B1E       Mathnasium       1,150 s         B2AB       Mr. Stacks       5,324 s         B2C       Uptown Dentistry       2,044 s         B2D       Club Pilates Park Ridge       1,487 s         B3A       AVAILABLE       1,818 s         B3AIB       Nothing Bundt Cakes       2,200 s         B3A2       Orangetheory Fitness       2,464 s         B3B       Mughal Biryani House       2,632 s         B3C       AVAILABLE       2,322 s         B3D       Aligned Modern Health       2,095 s         C1       Blufish Sushi Bistro       7,041 s         C2       Fire + Wine       5,009 s         Shad1       Residences of Uptown Lofts         Shad2       Uptown Condos         Shad3       City of Park Ridge         TOTAL SQ. FT.       70,22                                                                                                                                                                                                                                                                                                                                                                                                                                                                                                                                                                                                                                                                                                                                                                                                                                                                                                                                                                                                                                                                                                                                                                                                                                  | BIA     | LensCrafters               | 2,119 SI        |
| B1D       Pure Barre       1,878 stress         B1E       Mathnasium       1,150 stress         B2AB       Mr. Stacks       5,324 stress         B2C       Uptown Dentistry       2,044 stress         B2D       Club Pilates Park Ridge       1,487 stress         B3A       AVAILABLE       1,818 stress         B3A1B       Nothing Bundt Cakes       2,200 stress         B3A2       Orangetheory Fitness       2,464 stress         B3B       Mughal Biryani House       2,632 stress         B3C       AVAILABLE       2,322 stress         B3D       Aligned Modern Health       2,095 stress         C1       Blufish Sushi Bistro       7,041 stress         C2       Fire + Wine       5,009 stress         Shad1       Residences of Uptown Lofts         Shad2       Uptown Condos         Shad3       City of Park Ridge         TOTAL SQ. FT.       70,27         SITE LEGEND                                                                                                                                                                                                                                                                                                                                                                                                                                                                                                                                                                                                                                                                                                                                                                                                                                                                                                                                                                                                                                                                                                                                                                                   | BIB     | Verizon                    | 1,814 SI        |
| B1E       Mathnasium       1,150 s         B2AB       Mr. Stacks       5,324 s         B2C       Uptown Dentistry       2,044 s         B2D       Club Pilates Park Ridge       1,487 s         B3A       AVAILABLE       1,818 s         B3A1B       Nothing Bundt Cakes       2,200 s         B3A2       Orangetheory Fitness       2,464 s         B3B       Mughal Biryani House       2,632 s         B3C       AVAILABLE       2,322 s         B3D       Aligned Modern Health       2,095 s         C1       Blufish Sushi Bistro       7,041 s         C2       Fire + Wine       5,009 s         Shad1       Residences of Uptown Lofts         Shad2       Uptown Condos         Shad3       City of Park Ridge         TOTAL SQ. FT.       70,27         SITE LEGEND                                                                                                                                                                                                                                                                                                                                                                                                                                                                                                                                                                                                                                                                                                                                                                                                                                                                                                                                                                                                                                                                                                                                                                                                                                                                                               | BIC     | Pique                      | 3,968 SI        |
| B2AB       Mr. Stacks       5,324 states         B2C       Uptown Dentistry       2,044 states         B2D       Club Pilates Park Ridge       1,487 states         B3A       AVAILABLE       1,818 states         B3A1B       Nothing Bundt Cakes       2,200 states         B3A2       Orangetheory Fitness       2,464 states         B3B       Mughal Biryani House       2,632 states         B3C       AVAILABLE       2,322 states         B3D       Aligned Modern Health       2,095 states         C1       Blufish Sushi Bistro       7,041 states         C2       Fire + Wine       5,009 states         Shad1       Residences of Uptown Lofts         Shad2       Uptown Condos         Shad3       City of Park Ridge         TOTAL SQ. FT.       70,27         SITE LEGEND                                                                                                                                                                                                                                                                                                                                                                                                                                                                                                                                                                                                                                                                                                                                                                                                                                                                                                                                                                                                                                                                                                                                                                                                                                                                                   | BID     | Pure Barre                 | 1,878 SI        |
| B2C       Uptown Dentistry       2,044 street         B2D       Club Pilates Park Ridge       1,487 street         B3A       AVAILABLE       1,818 street         B3A1B       Nothing Bundt Cakes       2,200 street         B3A2       Orangetheory Fitness       2,464 street         B3B       Mughal Biryani House       2,632 street         B3C       AVAILABLE       2,322 street         B3D       Aligned Modern Health       2,095 street         C1       Blufish Sushi Bistro       7,041 street         C2       Fire + Wine       5,009 street         Shad1       Residences of Uptown Lofts         Shad2       Uptown Condos         Shad3       City of Park Ridge         TOTAL SQ. FT.       70,27         SITE LEGEND                                                                                                                                                                                                                                                                                                                                                                                                                                                                                                                                                                                                                                                                                                                                                                                                                                                                                                                                                                                                                                                                                                                                                                                                                                                                                                                                    | BIE     | Mathnasium                 | 1,150 SI        |
| B2D         Club Pilates Park Ridge         1,487 3           B3A         AVAILABLE         1,818 3           B3A1B         Nothing Bundt Cakes         2,200 3           B3A2         Orangetheory Fitness         2,464 3           B3B         Mughal Biryani House         2,632 3           B3C         AVAILABLE         2,322 3           B3D         Aligned Modern Health         2,095 3           C1         Blufish Sushi Bistro         7,041 3           C2         Fire + Wine         5,009 3           Shad1         Residences of Uptown Lofts           Shad2         Uptown Condos           Shad3         City of Park Ridge           TOTAL SQ. FT.         70,27           SITE LEGEND                                                                                                                                                                                                                                                                                                                                                                                                                                                                                                                                                                                                                                                                                                                                                                                                                                                                                                                                                                                                                                                                                                                                                                                                                                                                                                                                                                 | B2AB    | Mr. Stacks                 | 5,324 SI        |
| B3A         AVAILABLE         1,818           B3A1B         Nothing Bundt Cakes         2,200           B3A2         Orangetheory Fitness         2,464           B3B         Mughal Biryani House         2,632           B3C         AVAILABLE         2,322           B3D         Aligned Modern Health         2,095           C1         Blufish Sushi Bistro         7,041           C2         Fire + Wine         5,009           Shad1         Residences of Uptown Lofts           Shad2         Uptown Condos           Shad3         City of Park Ridge           TOTAL SQ. FT.         70,27           SITE LEGEND                                                                                                                                                                                                                                                                                                                                                                                                                                                                                                                                                                                                                                                                                                                                                                                                                                                                                                                                                                                                                                                                                                                                                                                                                                                                                                                                                                                                                                               | B2C     | Uptown Dentistry           | 2,044 SI        |
| B3A1B         Nothing Bundt Cakes         2,200 s           B3A2         Orangetheory Fitness         2,464 s           B3B         Mughal Biryani House         2,632 s           B3C         AVAILABLE         2,322 s           B3D         Aligned Modern Health         2,095 s           C1         Blufish Sushi Bistro         7,041 s           C2         Fire + Wine         5,009 s           Shad1         Residences of Uptown Lofts           Shad2         Uptown Condos           Shad3         City of Park Ridge           TOTAL SQ. FT.         70,27   SITE LEGEND                                                                                                                                                                                                                                                                                                                                                                                                                                                                                                                                                                                                                                                                                                                                                                                                                                                                                                                                                                                                                                                                                                                                                                                                                                                                                                                                                                                                                                                                                       | B2D     | Club Pilates Park Ridge    | 1,487 SI        |
| B3A2 Orangetheory Fitness 2,464 3 B3B Mughal Biryani House 2,632 3 B3C AVAILABLE 2,322 3 B3D Aligned Modern Health 2,095 3 C1 Blufish Sushi Bistro 7,041 3 C2 Fire + Wine 5,009 3 Shad1 Residences of Uptown Lofts Shad2 Uptown Condos Shad3 City of Park Ridge TOTAL SQ. FT. 70,22                                                                                                                                                                                                                                                                                                                                                                                                                                                                                                                                                                                                                                                                                                                                                                                                                                                                                                                                                                                                                                                                                                                                                                                                                                                                                                                                                                                                                                                                                                                                                                                                                                                                                                                                                                                           | B3A     | AVAILABLE                  | 1,818 S         |
| B3B Mughal Biryani House 2,632 3 B3C AVAILABLE 2,322 5 B3D Aligned Modern Health 2,095 5 C1 Blufish Sushi Bistro 7,041 5 C2 Fire + Wine 5,009 5 Shad1 Residences of Uptown Lofts Shad2 Uptown Condos Shad3 City of Park Ridge  TOTAL SQ. FT. 70,27                                                                                                                                                                                                                                                                                                                                                                                                                                                                                                                                                                                                                                                                                                                                                                                                                                                                                                                                                                                                                                                                                                                                                                                                                                                                                                                                                                                                                                                                                                                                                                                                                                                                                                                                                                                                                            | B3A1B   | Nothing Bundt Cakes        | 2,200 SI        |
| B3C AVAILABLE 2,322 S B3D Aligned Modern Health 2,095 S C1 Blufish Sushi Bistro 7,041 S C2 Fire + Wine 5,009 S Shad1 Residences of Uptown Lofts Shad2 Uptown Condos Shad3 City of Park Ridge TOTAL SQ. FT. 70,27                                                                                                                                                                                                                                                                                                                                                                                                                                                                                                                                                                                                                                                                                                                                                                                                                                                                                                                                                                                                                                                                                                                                                                                                                                                                                                                                                                                                                                                                                                                                                                                                                                                                                                                                                                                                                                                              | B3A2    | Orangetheory Fitness       | 2,464 SI        |
| B3D Aligned Modern Health 2,095 3 C1 Blufish Sushi Bistro 7,041 3 C2 Fire + Wine 5,009 3 Shad1 Residences of Uptown Lofts Shad2 Uptown Condos Shad3 City of Park Ridge TOTAL SQ. FT. 70,22                                                                                                                                                                                                                                                                                                                                                                                                                                                                                                                                                                                                                                                                                                                                                                                                                                                                                                                                                                                                                                                                                                                                                                                                                                                                                                                                                                                                                                                                                                                                                                                                                                                                                                                                                                                                                                                                                    | B3B     | Mughal Biryani House       | 2,632 SI        |
| C1 Blufish Sushi Bistro 7,041 S C2 Fire + Wine 5,009 S Shad1 Residences of Uptown Lofts Shad2 Uptown Condos Shad3 City of Park Ridge  TOTAL SQ. FT. 70,23                                                                                                                                                                                                                                                                                                                                                                                                                                                                                                                                                                                                                                                                                                                                                                                                                                                                                                                                                                                                                                                                                                                                                                                                                                                                                                                                                                                                                                                                                                                                                                                                                                                                                                                                                                                                                                                                                                                     | B3C     | AVAILABLE                  | 2,322 SI        |
| C2 Fire + Wine 5,009 S Shad1 Residences of Uptown Lofts Shad2 Uptown Condos Shad3 City of Park Ridge  TOTAL SQ. FT. 70,27  SITE LEGEND                                                                                                                                                                                                                                                                                                                                                                                                                                                                                                                                                                                                                                                                                                                                                                                                                                                                                                                                                                                                                                                                                                                                                                                                                                                                                                                                                                                                                                                                                                                                                                                                                                                                                                                                                                                                                                                                                                                                        | B3D     | Aligned Modern Health      | 2,095 SI        |
| Shad I Residences of Uptown Lofts Shad 2 Uptown Condos Shad 3 City of Park Ridge  TOTAL SQ. FT. 70,27  SITE LEGEND                                                                                                                                                                                                                                                                                                                                                                                                                                                                                                                                                                                                                                                                                                                                                                                                                                                                                                                                                                                                                                                                                                                                                                                                                                                                                                                                                                                                                                                                                                                                                                                                                                                                                                                                                                                                                                                                                                                                                            | CI      | Blufish Sushi Bistro       | 7,041 SI        |
| Shad2 Uptown Condos Shad3 City of Park Ridge TOTAL SQ. FT. 70,22                                                                                                                                                                                                                                                                                                                                                                                                                                                                                                                                                                                                                                                                                                                                                                                                                                                                                                                                                                                                                                                                                                                                                                                                                                                                                                                                                                                                                                                                                                                                                                                                                                                                                                                                                                                                                                                                                                                                                                                                              | C2      | Fire + Wine                | 5,009 SI        |
| Shad3 City of Park Ridge  TOTAL SQ. FT. 70,27  SITE LEGEND                                                                                                                                                                                                                                                                                                                                                                                                                                                                                                                                                                                                                                                                                                                                                                                                                                                                                                                                                                                                                                                                                                                                                                                                                                                                                                                                                                                                                                                                                                                                                                                                                                                                                                                                                                                                                                                                                                                                                                                                                    | Shadl   | Residences of Uptown Lofts |                 |
| TOTAL SQ. FT. 70,27  SITE LEGEND                                                                                                                                                                                                                                                                                                                                                                                                                                                                                                                                                                                                                                                                                                                                                                                                                                                                                                                                                                                                                                                                                                                                                                                                                                                                                                                                                                                                                                                                                                                                                                                                                                                                                                                                                                                                                                                                                                                                                                                                                                              | Shad2   | Uptown Condos              |                 |
| SITE LEGEND                                                                                                                                                                                                                                                                                                                                                                                                                                                                                                                                                                                                                                                                                                                                                                                                                                                                                                                                                                                                                                                                                                                                                                                                                                                                                                                                                                                                                                                                                                                                                                                                                                                                                                                                                                                                                                                                                                                                                                                                                                                                   | Shad3   | City of Park Ridge         |                 |
| _                                                                                                                                                                                                                                                                                                                                                                                                                                                                                                                                                                                                                                                                                                                                                                                                                                                                                                                                                                                                                                                                                                                                                                                                                                                                                                                                                                                                                                                                                                                                                                                                                                                                                                                                                                                                                                                                                                                                                                                                                                                                             | TOTAL S | SQ. FT.                    | 70,27           |
| Available Occupied                                                                                                                                                                                                                                                                                                                                                                                                                                                                                                                                                                                                                                                                                                                                                                                                                                                                                                                                                                                                                                                                                                                                                                                                                                                                                                                                                                                                                                                                                                                                                                                                                                                                                                                                                                                                                                                                                                                                                                                                                                                            | SITE LE | GEND                       |                 |
| ■ Available                                                                                                                                                                                                                                                                                                                                                                                                                                                                                                                                                                                                                                                                                                                                                                                                                                                                                                                                                                                                                                                                                                                                                                                                                                                                                                                                                                                                                                                                                                                                                                                                                                                                                                                                                                                                                                                                                                                                                                                                                                                                   |         |                            |                 |
| Leased (not occupied) Owned by Others                                                                                                                                                                                                                                                                                                                                                                                                                                                                                                                                                                                                                                                                                                                                                                                                                                                                                                                                                                                                                                                                                                                                                                                                                                                                                                                                                                                                                                                                                                                                                                                                                                                                                                                                                                                                                                                                                                                                                                                                                                         |         | ·                          |                 |