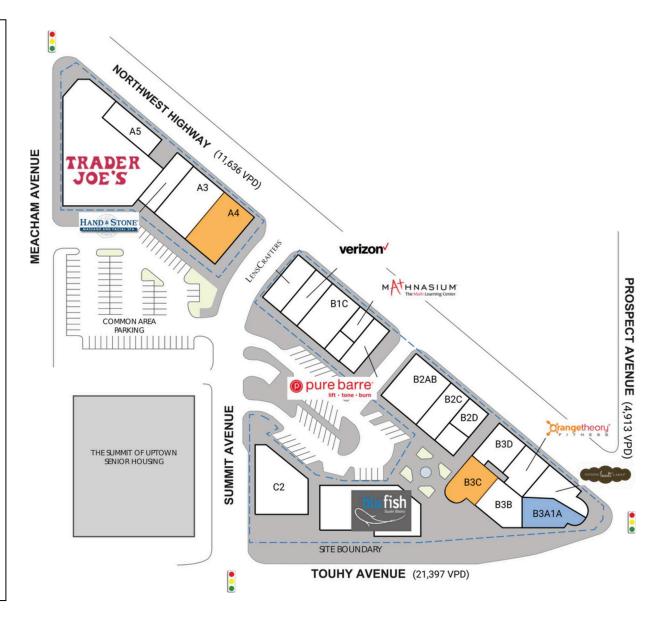

| SPACE                                                                  | TENANT                              | SQ. FT.   |
|------------------------------------------------------------------------|-------------------------------------|-----------|
| ΑI                                                                     | Trader Joe's                        | 12,000 SF |
| A2                                                                     | Hand & Stone Massage and Facial Spa | 2,247 SF  |
| A3                                                                     | Kriser's Feeding Pets For Life      | 4,498 SF  |
| A4                                                                     | AVAILABLE                           | 4,077 SF  |
| A5                                                                     | Milan Laser Hair Removal            | 1,894 SF  |
| BIA                                                                    | LensCrafters                        | 2,119 SF  |
| BIB                                                                    | Verizon                             | 1,814 SF  |
| BIC                                                                    | Pique                               | 3,968 SF  |
| BID                                                                    | Pure Barre                          | 1,878 SF  |
| BIE                                                                    | Mathnasium                          | 1,150 SF  |
| B2AB                                                                   | Mr. Stacks                          | 5,324 SF  |
| B2C                                                                    | Uptown Dentistry                    | 2,044 SF  |
| B2D                                                                    | Club Pilates Park Ridge             | 1,487 SF  |
| B3A1A                                                                  | AVAILABLE                           | 2,139 SF  |
| B3A1B                                                                  | Nothing Bundt Cakes                 | 2,200 SF  |
| B3A2                                                                   | Orangetheory Fitness                | 2,464 SF  |
| B3B                                                                    | Mughal Biryani House                | 2,632 SF  |
| В3С                                                                    | AVAILABLE                           | 2,322 SF  |
| B3D                                                                    | Aligned Modern Health               | 2,095 SF  |
| CI                                                                     | Blufish Sushi Bistro                | 7,041 SF  |
| C2                                                                     | Fire + Wine                         | 5,009 SF  |
| Shad I                                                                 | Residences of Uptown Lofts          |           |
| Shad2                                                                  | Uptown Condos                       |           |
| Shad3                                                                  | City of Park Ridge                  |           |
| TOTAL:                                                                 | SQ. FT.                             | 70,402    |
| SITE LEGEND                                                            |                                     |           |
| Available Occupied Leased (not occupied) Owned by Others Site Boundary |                                     | rs        |