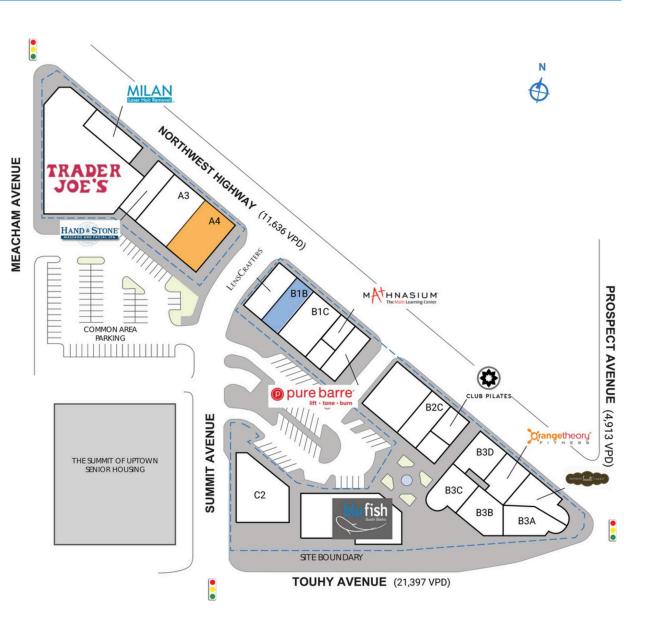

## THE SHOPS OF UPTOWN

| SPACE                                                                               | TENANT                              | SQ. FT.   |
|-------------------------------------------------------------------------------------|-------------------------------------|-----------|
| AI                                                                                  | Trader Joe's                        | 12,000 SF |
| A2                                                                                  | Hand & Stone Massage and Facial Spa | 2,247 SF  |
| A3                                                                                  | Kriser's Feeding Pets For Life      | 4,498 SF  |
| A4                                                                                  | AVAILABLE                           | I,877 SF  |
| A5                                                                                  | Milan Laser Hair Removal            | I,894 SF  |
| A6                                                                                  | Detox Den                           | 2,200 SF  |
| BIA                                                                                 | LensCrafters                        | 2,119 SF  |
| BIB                                                                                 | COMING AVAILABLE                    | 1,814 SF  |
| BIC                                                                                 | Pique                               | 3,968 SF  |
| BID                                                                                 | Pure Barre                          | I,878 SF  |
| BIE                                                                                 | Mathnasium                          | 1,150 SF  |
| B2C                                                                                 | Uptown Dentistry                    | 2,044 SF  |
| B2D                                                                                 | Club Pilates Park Ridge             | I,487 SF  |
| B3A                                                                                 | Children's Art Classes              | 1,818 SF  |
| B3A1B                                                                               | Nothing Bundt Cakes                 | 2,200 SF  |
| B3A2                                                                                | Orangetheory Fitness                | 2,464 SF  |
| B3B                                                                                 | Mughal Biryani House                | 2,632 SF  |
| B3C                                                                                 | Reign                               | 2,322 SF  |
| B3D                                                                                 | Aligned Modern Health               | 2,095 SF  |
| CI                                                                                  | Blufish Sushi Bistro                | 7,041 SF  |
| C2                                                                                  | Fire + Wine                         | 5,009 SF  |
| Shadl                                                                               | Residences of Uptown Lofts          |           |
| Shad2                                                                               | Uptown Condos                       |           |
| Shad3                                                                               | City of Park Ridge                  |           |
| TOTALS                                                                              | SQ. FT.                             | 70,276    |
| SITE LEGEND                                                                         |                                     |           |
| <ul> <li>Available</li> <li>Leased (not occupied)</li> <li>Site Boundary</li> </ul> |                                     |           |