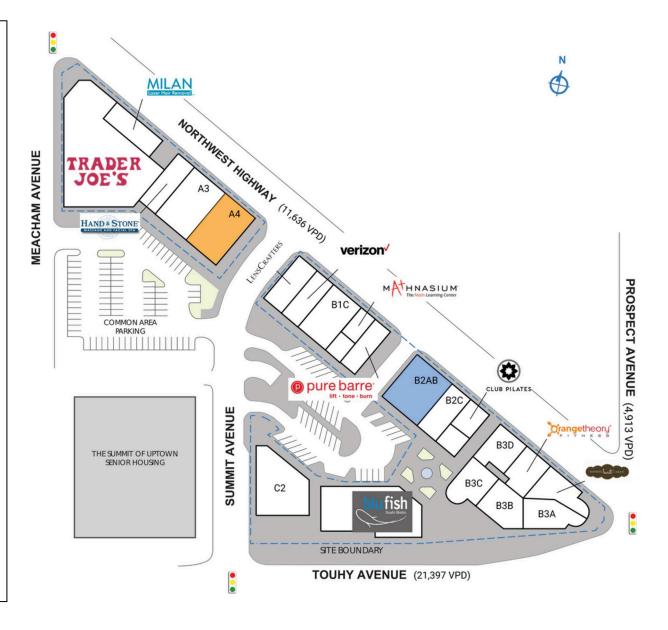

| SPACE   | TENANT                              | SQ. F           |
|---------|-------------------------------------|-----------------|
| ΑI      | Trader Joe's                        | 12,000 SI       |
| A2      | Hand & Stone Massage and Facial Spa | 2,247 SI        |
| A3      | Kriser's Feeding Pets For Life      | 4,498 SI        |
| A4      | AVAILABLE                           | <b>4,077</b> SI |
| A5      | Milan Laser Hair Removal            | 1,894 SI        |
| BIA     | LensCrafters                        | 2,119 SI        |
| BIB     | Verizon                             | 1,814 SI        |
| BIC     | Pique                               | 3,968 S         |
| BID     | Pure Barre                          | 1,878 SI        |
| BIE     | Mathnasium                          | 1,150 S         |
| B2AB    | COMING AVAILABLE                    | 5,324 S         |
| B2C     | Uptown Dentistry                    | 2,044 S         |
| B2D     | Club Pilates Park Ridge             | 1,487 S         |
| ВЗА     | Children's Art Classes              | 1,818 S         |
| B3A1B   | Nothing Bundt Cakes                 | 2,200 S         |
| B3A2    | Orangetheory Fitness                | 2,464 S         |
| ВЗВ     | Mughal Biryani House                | 2,632 S         |
| B3C     | Making Aging Graceful               | 2,322 S         |
| B3D     | Aligned Modern Health               | 2,095 S         |
| CI      | Blufish Sushi Bistro                | 7,041 S         |
| C2      | Fire + Wine                         | 5,009 S         |
| Shadl   | Residences of Uptown Lofts          |                 |
| Shad2   | Uptown Condos                       |                 |
| Shad3   | City of Park Ridge                  |                 |
| TOTAL S | SQ. FT.                             | 70,27           |
| SITE LE | GEND                                |                 |
|         | ilable                              | rs              |