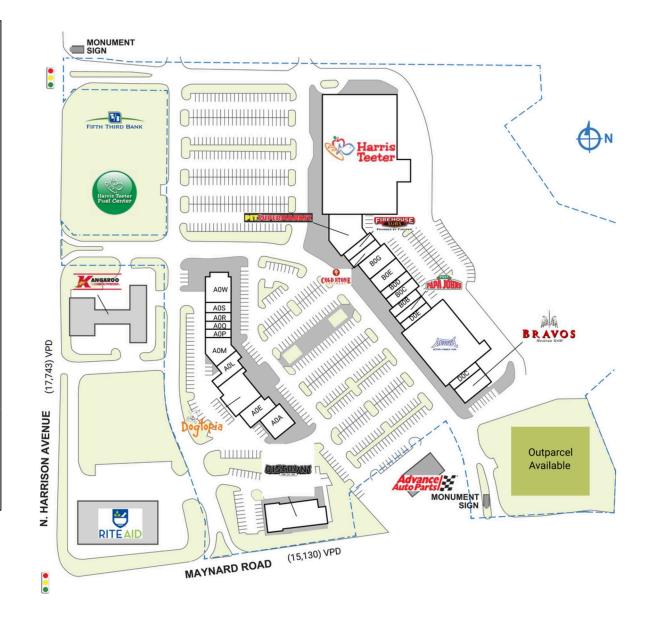

| A0A              | The Big Easy                 | 3.635 SF | B0N                       | Pet Supermarket         | 6,291 S  |
|------------------|------------------------------|----------|---------------------------|-------------------------|----------|
| A0E              | Ballroom U                   | 3.085 SF | C0A                       | Harris Teeter           | 50,894 S |
| A0G              | Dogtopia                     | 6,310 SF | D0A                       | Bravo's Mexican         | 3,200 S  |
| A0L              | Harrison Pointe<br>Dentistry | 2,761 SF | D0C                       | Grill<br>Everest Nepali | 1,600 S  |
| A0M              | Team Casarez Jiu<br>Jitsu    | 3,357 SF | D0D                       | Kitchen Altitude        | 20,388 S |
| A0P              | Nail Forum                   | 1,200 SF | B.05                      | Trampoline Park         | 12446    |
| A0Q              | PEN Salon                    | 1,200 SF | D0E                       | Lucky Feet              | 1,366 S  |
| A0R              | Billionaire's<br>Barbershop  | 1,200 SF | OUTI                      | •                       |          |
|                  |                              |          | R02                       | Discount Tire           | 7,500 S  |
| A0S              | Bagels Cafe                  | 1,200 SF | SHAD I Advance Auto Parts |                         |          |
| A0W              | Giggles Drop-In<br>Childcare | 4,192 SF | SHAD2 Rite Aid            |                         |          |
| B0A              | Papa John's Pizza            | 1,600 SF | SHAD3 Kangaroo            |                         |          |
| B0B              | Cloud Heaven                 | 1,645 SF | SHAD4 Fifth Third Bank    |                         |          |
| B0C              | Asian Express                | 2,066 SF | TOTA                      | L SQ. FT.               | 136,44   |
| B0D              | Cuts-R-Clips                 | 1,600 SF |                           |                         |          |
| B0E              | Joint Venture<br>Jewelry     | 3,200 SF |                           |                         |          |
| B0G              | F45 Training                 | 3,645 SF |                           |                         |          |
| B0K              | Cold Stone<br>Creamery       | 1,645 SF |                           |                         |          |
| SITE             | LEGEND                       |          |                           |                         |          |
| □ A <sup>3</sup> | vailable                     |          | □ Occ                     | cupied                  |          |
|                  | eased (not occu              | inied)   | $\square \cap \square$    | ned by Others           |          |