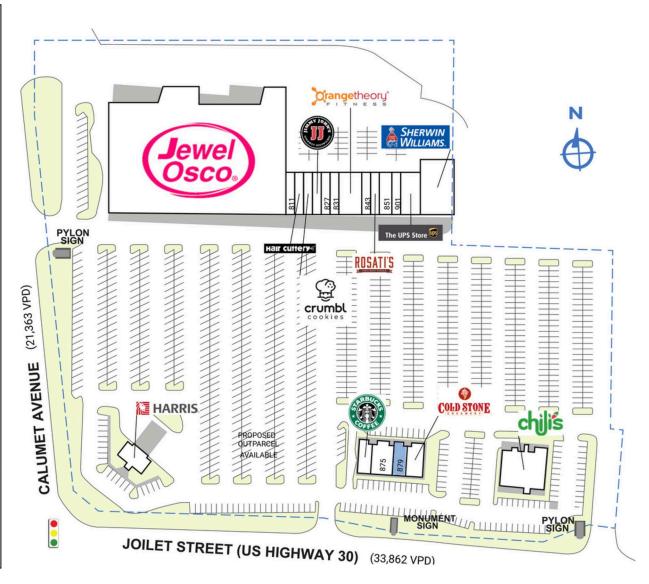

## DYER TOWN CENTER

| 801-907 Jo | oliet Street | Dyer, I | N 46311 |
|------------|--------------|---------|---------|
|------------|--------------|---------|---------|

| SPACE                 | TENANT                                                         | SQ. FT.   |
|-----------------------|----------------------------------------------------------------|-----------|
| SHADI                 | McDonald's                                                     |           |
| SHAD2                 | Shiner Management Group                                        |           |
| SHAD3                 | Goodwill                                                       |           |
| 801                   | Harris Bank                                                    | 1,416 SF  |
| 805                   | Jewel-Osco                                                     | 64,283 SF |
| 811                   | Deon's BBQ                                                     | 1,350 SF  |
| 815                   | Hair Cuttery                                                   | 1,350 SF  |
| 819                   | Crumbl Cookies                                                 | 1,350 SF  |
| 823                   | Jimmy John's                                                   | 1,350 SF  |
| 827                   | Cotton and Coils Vape Shop                                     | 1,350 SF  |
| 831                   | Crave                                                          | 1,350 SF  |
| 835                   | Orangetheory Fitness                                           | 2,925 SF  |
| 843                   | Ken King Asian Fusion                                          | 1,125 SF  |
| 847                   | Rosati's Pizza                                                 | 1,125 SF  |
| 851                   | Elite Nails Spa                                                | 1,725 SF  |
| 871                   | Starbucks                                                      | 1,500 SF  |
| 875                   | Midwest Express Clinic                                         | 2,424 SF  |
| 879                   | COMING AVAILABLE                                               | 1,380 SF  |
| 883                   | Cold Stone Creamery                                            | 1,896 SF  |
| 893                   | Chili's                                                        | 5,916 SF  |
| 901                   | Safari Beach Tan IV                                            | 1,200 SF  |
| 903                   | The UPS Store                                                  | 2,400 SF  |
| 907                   | Sherwin Williams                                               | 5,000 SF  |
| TOTAL SQ. FT. 102,415 |                                                                |           |
| SITE LEC              | GEND                                                           |           |
|                       | able 🛛 Occupied<br>ed (not occupied) 🗖 Owned by Ot<br>Boundary | hers      |