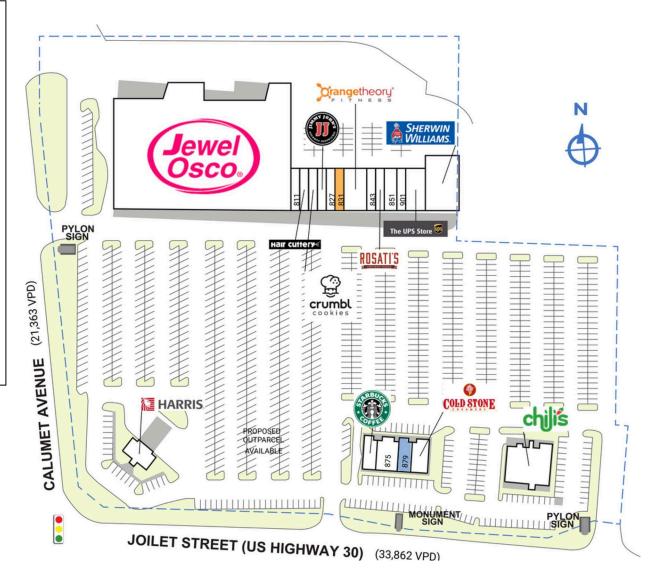

## **DYER TOWN CENTER**

| SHAD2<br>SHAD3<br>SHAD4 | Management<br>Group<br>Goodwill |           | 835 Orangetheory Fitness<br>843 Ken King Asian Fusion<br>847 Rosati's Pizza | 2,925 S |
|-------------------------|---------------------------------|-----------|-----------------------------------------------------------------------------|---------|
| SHAD3                   | Management<br>Group<br>Goodwill |           | S .                                                                         | ,       |
| SHAD4                   | Group<br>Goodwill               |           | 847 Rosati's Pizza                                                          |         |
| SHAD4                   | Goodwill                        |           |                                                                             | 1,125 S |
|                         |                                 |           | 851 Elite Nails Spa                                                         | 1,725 S |
|                         | FRG Properties                  |           | 871 Starbucks                                                               | 1,500 S |
|                         | Dyer Developmen                 | t         | 875 Midwest Express Clinic                                                  | 2,424 S |
| 80 I                    | Harris Bank                     | 1,416 SF  | 879 COMING AVAILABLE                                                        | 1,380 S |
| 805                     | lewel-Osco                      | 64,283 SF | 883 Cold Stone Creamery                                                     | 1,896 S |
| 811                     | Batter Up Fish &                | 1.350 SF  | 893 Chili's                                                                 | 5,916 S |
|                         | Chicken                         | ,         | 901 Safari Beach Tan IV                                                     | 1,200 S |
| 815                     | Hair Cuttery                    | 1,350 SF  | 903 The UPS Store                                                           | 2,400 S |
| 819                     | Crumbl Cookies                  | 1,350 SF  | 907 Sherwin Williams                                                        | 5,000 S |
| 823                     | Jimmy John's                    | 1,350 SF  | TOTAL SQ. FT.                                                               | 102,41  |
| 827                     | Cotton and Coils<br>Vape Shop   | 1,350 SF  |                                                                             |         |
| SITE L                  | EGEND                           |           |                                                                             |         |
| Available               |                                 |           | Occupied                                                                    |         |
| Leased (not occupied)   |                                 |           | Owned by Others                                                             |         |