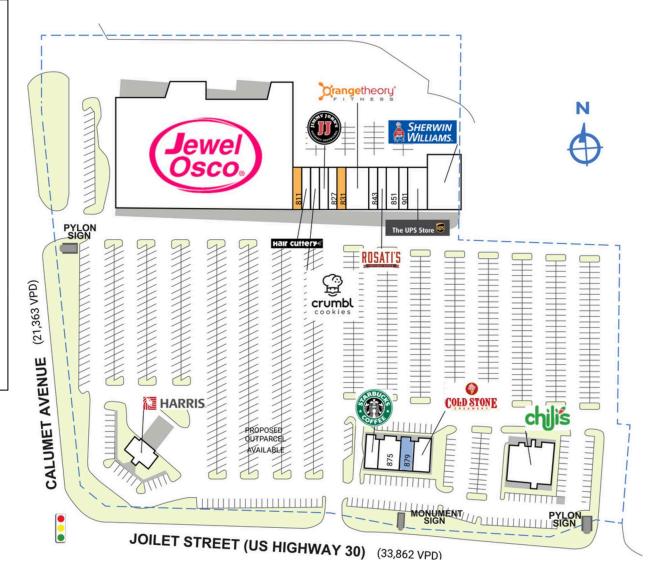

## **DYER TOWN CENTER**

| SHAD                                         | I McDonald's                   |                            | 843 Ken King Asian Fusion                 | 1,125          |
|----------------------------------------------|--------------------------------|----------------------------|-------------------------------------------|----------------|
| SHAD2 Shiner Management Group SHAD3 Goodwill |                                |                            | 847 Rosati's Pizza<br>851 Elite Nails Spa | 1,125<br>1,725 |
|                                              |                                |                            | 871 Starbucks                             | 1,500          |
| SHAD4 FRG Properties                         |                                | 875 Midwest Express Clinic | 2,424                                     |                |
| SHAD5 Dyer Development                       |                                |                            | 879 COMING AVAILABLE                      | 1,380          |
| 80 I<br>80 5                                 | Harris Bank Jewel-Osco         | 1,416 SF<br>64,283 SF      | 883 Cold Stone Creamery<br>893 Chili's    | 1,896<br>5,916 |
| 811                                          | AVAILABLE                      | 1,350 SF                   | 901 Safari Beach Tan IV                   | 1,200          |
| 815<br>819                                   | Hair Cuttery<br>Crumbl Cookies | 1,350 SF<br>1,350 SF       | 903 The UPS Store<br>907 Sherwin Williams | 2,400<br>5,000 |
| 823                                          | Jimmy John's                   | 1,350 SF                   | TOTAL SQ. FT.                             | 102,4          |
| 827                                          | Cotton and Coils<br>Vape Shop  | 1,350 SF                   |                                           |                |
| 831                                          | AVAILABLE                      | 1,350 SF                   |                                           |                |
| SITE                                         | LEGEND                         |                            |                                           |                |
| Available Leased (not occupied)              |                                |                            | ☐ Occupied ☐ Owned by Others              |                |