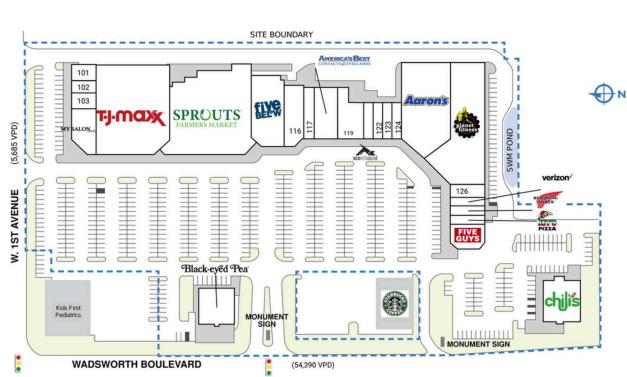

## FAIRFIELD COMMONS

| DUTI                                          | Black-Eyed Pea                             | 5,000 SF  | 121        | Care<br>Scenthound                    | 1,400 SF             |
|-----------------------------------------------|--------------------------------------------|-----------|------------|---------------------------------------|----------------------|
| OUT2                                          | Chili's                                    | 6,117 SF  |            |                                       | 1,400 SF             |
| SHAD                                          | Starbucks                                  |           | 122        | 8                                     | ,                    |
| SHADI                                         | Johannes & Harris                          |           | 123<br>124 | Colorado Arches<br>Realm Chiropractic | 1,400 SF<br>1,356 SF |
| 101                                           | Development<br>Bingo Al Liquors            | 1.400 SF  |            | Aaron's                               | 14,922 SF            |
| 102                                           | Sunset Nails                               | 1,000 SF  | 125B       | Planet Fitness                        | 20,000 SF            |
| 103                                           | Anastasia's Beauty<br>Studio               | 1,400 SF  | 126        | Supplement Giant                      | 1,960 SF             |
|                                               |                                            |           | 127        | Verizon                               | 1,120 SF             |
| 108                                           | My Salon Suites                            | 4,542 SF  | 128        | Red Wing Shoes                        | 1,400 SF             |
| 109                                           | T.J.Maxx                                   | 24,541 SF | 129        | Jet's Pizza                           | 1,400 SF             |
| 112                                           | Sprouts Farmers<br>Market                  | 26,416 SF | 130        | Five Guys Burgers &<br>Fries          | 2,880 SF             |
| 115                                           | Five Below                                 | 7,982 SF  | тот        | AL SQ. FT.                            | 143,276              |
| 116                                           | DI Training                                | 5,400 SF  |            |                                       | ,2                   |
| 7                                             | Farm House Thai<br>Eatery                  | 2,800 SF  |            |                                       |                      |
| 118                                           | America's Best<br>Contacts &<br>Eyeglasses | 4,000 SF  |            |                                       |                      |
| SITE I                                        | EGEND                                      |           |            |                                       |                      |
| Available Leased (not occupied) Site Boundary |                                            |           |            | ccupied<br>wned by Others             |                      |