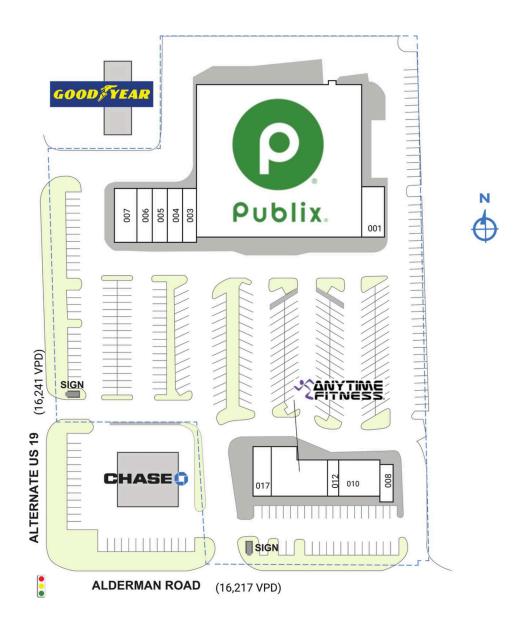

## **CRYSTAL BEACH PLAZA**

| SPACE               | TENANT                      | SQ. FT.   |
|---------------------|-----------------------------|-----------|
| Shad I              | Chase Bank                  |           |
| 001                 | Fish Bowl Kitchen           | 1,890 SF  |
| 002                 | Publix                      | 39,203 SF |
| 003                 | Tobacco and Vape            | 1,244 SF  |
| 004                 | Venus Nails                 | 1,300 SF  |
| 005                 | China House                 | 1,300 SF  |
| 006                 | Jeremiah's Italian Ice      | 1,300 SF  |
| 007                 | Gulf Coast Nutrition Center | 1,918 SF  |
| 800                 | Quality Plus Cleaners       | 1,000 SF  |
| 010                 | Sunshine Liquors            | 3,000 SF  |
| 012                 | Texture Salon               | 750 SF    |
| 014                 | Anytime Fitness             | 4,360 SF  |
| 017                 | Juan's Mexican Grill        | 1,750 SF  |
| TOTAL SQ. FT. 59,01 |                             | 59,015    |
| SITE LEGEND         |                             |           |
| Available           |                             |           |