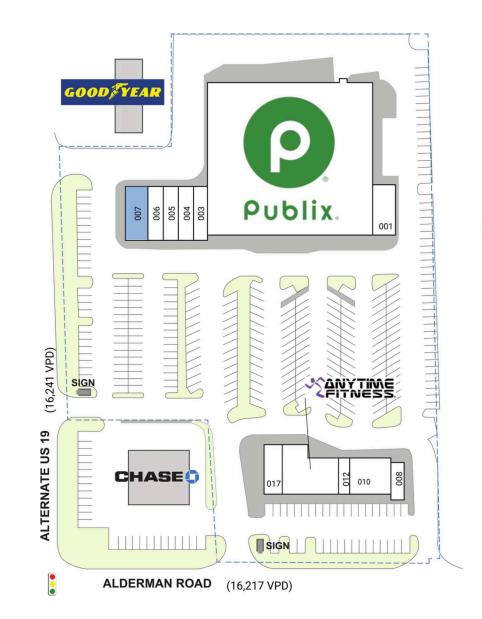

## **CRYSTAL BEACH PLAZA**

| SPACE                                 | TENANT                 | SQ. FT.   |
|---------------------------------------|------------------------|-----------|
| Shad I                                | Chase Bank             |           |
| 001                                   | Fish Bowl Kitchen      | 1,890 SF  |
| 002                                   | Publix                 | 39,203 SF |
| 003                                   | Tobacco and Vape       | 1,244 SF  |
| 004                                   | Venus Nails            | 1,300 SF  |
| 005                                   | China House            | 1,300 SF  |
| 006                                   | Jeremiah's Italian Ice | 1,300 SF  |
| 007                                   | COMING AVAILABLE       | 1,918 SF  |
| 008                                   | Quality Plus Cleaners  | 1,000 SF  |
| 010                                   | Sunshine Liquors       | 3,000 SF  |
| 012                                   | Texture Salon          | 750 SF    |
| 014                                   | Anytime Fitness        | 4,360 SF  |
| 017                                   | Juan's Mexican Grill   | 1,750 SF  |
| TOTAL SQ. FT. 59,015                  |                        | 59,015    |
| SITE LEGEND                           |                        |           |
| Available Occupied                    |                        |           |
| Leased (not occupied) Owned by Others |                        |           |