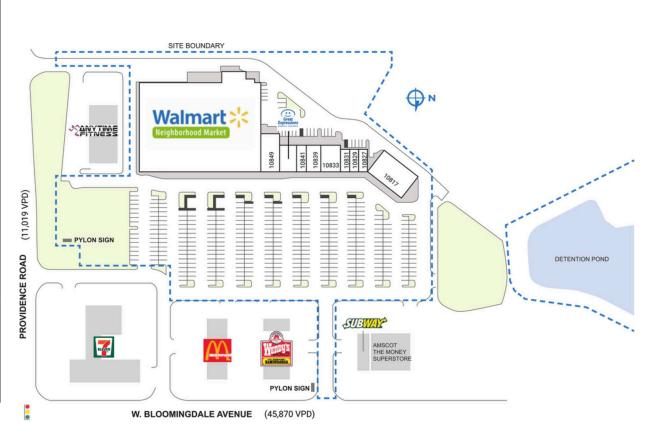

## **BLOOMINGDALE HILLS**

| 10863 West Blooming  | dale Avenue  | Riverview | EL 33578  |
|----------------------|--------------|-----------|-----------|
| TUODS VVEST DIOUTIII | guale Avenue |           | I L 33370 |

| SPACE                                                                               | TENANT                          | SQ. FT.   |  |
|-------------------------------------------------------------------------------------|---------------------------------|-----------|--|
| SHADI                                                                               | McDonald's                      |           |  |
| SHAD2                                                                               | Wendy's                         |           |  |
| SHAD3                                                                               | Subway                          |           |  |
| SHAD4                                                                               | Childcare of Brandon            |           |  |
| SHAD5                                                                               | Anytime Fitness                 |           |  |
| 10817                                                                               | Acorn Health                    | 6,000 SF  |  |
| 10827                                                                               | Barber Shop                     | 1,000 SF  |  |
| 10829                                                                               | Sun Nail                        | 1,000 SF  |  |
| 10831                                                                               | Shanghai Chinese Restaurant     | 1,000 SF  |  |
| 10833                                                                               | Oliver Martial Arts             | 2,700 SF  |  |
| 10839                                                                               | Katana Japanese Express         | 2,100 SF  |  |
| 10841                                                                               | Dancing for Joy                 | 1,200 SF  |  |
| 10845                                                                               | Great Expressions Dental Center | 2,400 SF  |  |
| 10849                                                                               | Happy's Home Centers            | 3,286 SF  |  |
| 10863                                                                               | Walmart Neighborhood Market     | 57,756 SF |  |
| TOTAL SQ. FT.                                                                       |                                 | 78,442    |  |
| SITE LEGEND                                                                         |                                 |           |  |
| <ul> <li>Available</li> <li>Leased (not occupied)</li> <li>Site Boundary</li> </ul> |                                 |           |  |