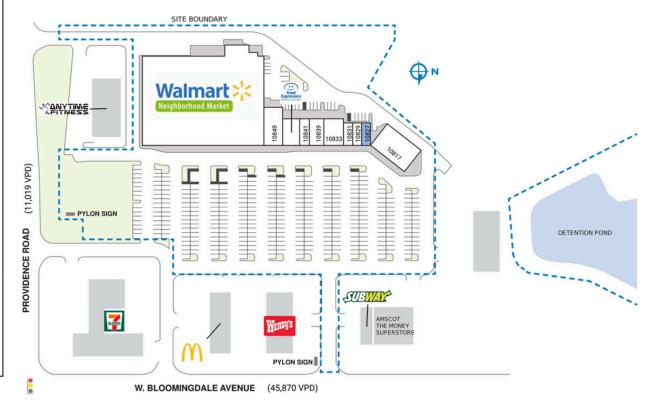

## **BLOOMINGDALE HILLS**

| SPACE         | TENANT                          | SQ. FT.   |
|---------------|---------------------------------|-----------|
| SHADI         | McDonald's                      |           |
| SHAD2         | Wendy's                         |           |
| SHAD3         | Subway                          |           |
| SHAD4         | Childcare of Brandon            |           |
| SHAD5         | Anytime Fitness                 |           |
| 10817         | Acorn Health                    | 6,000 SF  |
| 10827         | COMING AVAILABLE                | 1,000 SF  |
| 10829         | Sun Nail                        | 1,000 SF  |
| 10831         | Shanghai Chinese Restaurant     | 1,000 SF  |
| 10833         | Oliver Martial Arts             | 2,700 SF  |
| 10839         | Katana Japanese Express         | 2,100 SF  |
| 10841         | Dancing for Joy                 | 1,200 SF  |
| 10845         | Great Expressions Dental Center | 2,400 SF  |
| 10849         | Happy's Home Centers            | 3,286 SF  |
| 10863         | Walmart Neighborhood Market     | 57,756 SF |
| TOTAL SQ. FT. |                                 | 78,442    |
| SITE LEGEND   |                                 |           |
| Available     |                                 |           |