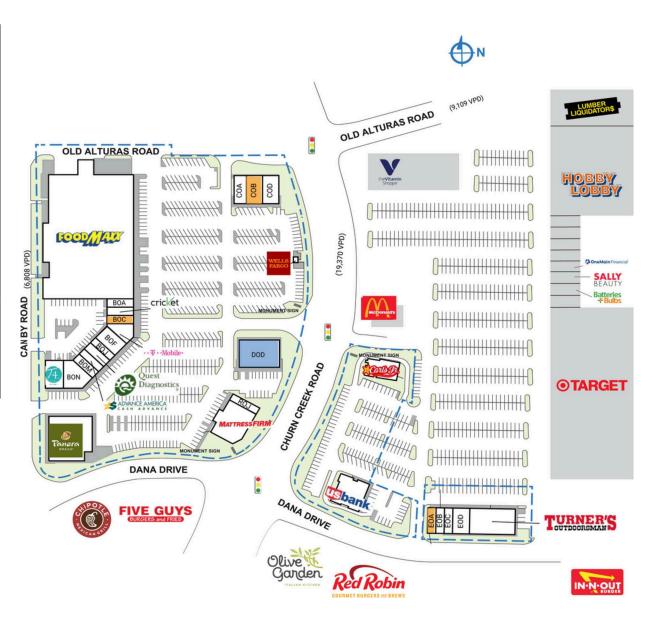

## SHASTA CROSSROADS

| SPACE       | TENANT                          | SQ. FT.   | COD Stanton Optical      | 2,622 SF |
|-------------|---------------------------------|-----------|--------------------------|----------|
| AOA         | Food Maxx                       | 54,239 SF | DOD COMING AVAILABLE     | 5,980 SF |
| BOA         | Smoke & Vape City               | 1,214 SF  | EOA AVAILABLE            | 1,195 SF |
| BOB         | Cricket                         | 1,214 SF  | EOB Shasta Hair Salon    | 1,216 SF |
| BOC         | AVAILABLE                       | 1,216 SF  | EOC Nail Designer        | 1,216 SF |
| BOD         | T-Mobile                        | 1,952 SF  | EOD Tasty Pot            | 2,432 SF |
| BOF         | Taqueria Dos Amigos             | 2,430 SF  | EOF Turner's Outdoorsman | 5,917 SF |
| вој         | Pro Nails                       | 912 SF    | ROA Panera Bread         | 3,650 SF |
| вок         | Quest Diagnostics               | 1,200 SF  | ROB Mattress Firm        | 5,849 SF |
| BOL         | Advance America                 | 912 SF    | ROC US Bank              | 4,500 SF |
| BOM         | Chicago's Pizza With            | 1,213 SF  | ROD Carl's Jr.           | 3,000 SF |
|             | a Twist                         |           | ROE Wells Fargo          | 73 SF    |
| BON         | Clothing Revival                | 2,913 SF  | ROJ Roots Juice Bar      | 1,000 SF |
| BOQ         | Tea 4 U                         | 2,587 SF  | Shad I National Retail   |          |
| COA         | Walk-In Clinic                  | 1,291 SF  | Properties               |          |
| СОВ         | AVAILABLE                       | 2,510 SF  | TOTAL SQ. FT.            | 114,453  |
| SITE LEGEND |                                 |           |                          |          |
| Available   |                                 |           | Occupied                 |          |
|             | eased (not occup<br>te Boundary | oied)     | Owned by Others          |          |