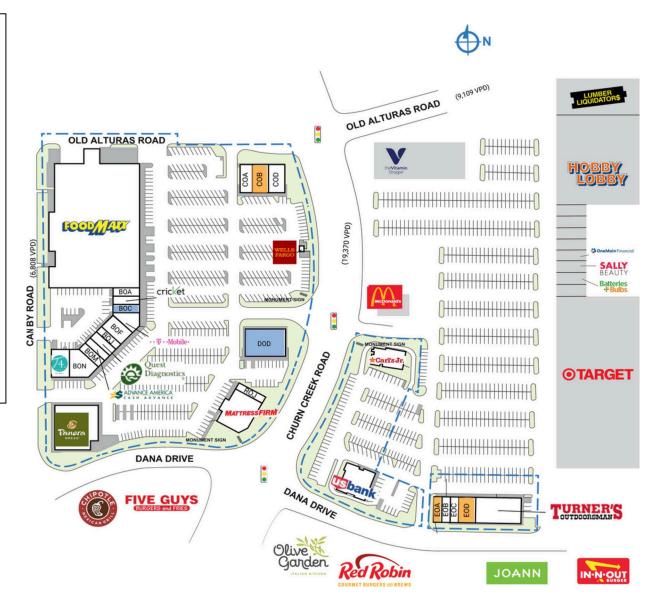

| AOA                             | Food Maxx            | 54,239 SF | COD Stanton Optical                    | 2,622 SF             |
|---------------------------------|----------------------|-----------|----------------------------------------|----------------------|
| BOA                             | Smoke & Vape City    | 1,214 SF  | DOD COMING AVAILABLE                   | 5,980 SF             |
| ВОВ                             | Cricket              | 1,214 SF  | EOA AVAILABLE                          | 1,195 SF             |
| вос                             | COMING<br>AVAILABLE  | 1,216 SF  | EOB Shasta Hair Salon                  | 1,216 SF             |
| BOD                             | T-Mobile             | 1.952 SF  | EOC Nail Designer                      | 1,216 SF             |
| BOF                             | Taqueria Dos Amigos  | •         | EOD AVAILABLE EOF Turner's Outdoorsman | 2,432 SF             |
| ВОЈ                             | Pro Nails            | 912 SF    | ROA Panera Bread                       | 5,917 SF<br>3,650 SF |
| вок                             | Quest Diagnostics    | 1,200 SF  | ROB Mattress Firm                      | 5,849 SF             |
| BOL                             | Advance America      | 912 SF    | ROC US Bank                            | 4.500 SF             |
| вом                             | Chicago's Pizza With | 1,213 SF  | ROD Carl's Jr.                         | 3,000 SF             |
| BON                             | Clothing Revival     | 2,913 SF  | ROE Wells Fargo                        | 73 SF                |
| BOQ                             | Tea 4 U              | 2,587 SF  | ROJ Roots Juice Bar                    | 1,000 SF             |
| COA                             | Walk-In Clinic       | 1,291 SF  | Shad I National Retail<br>Properties   |                      |
|                                 |                      |           | TOTAL SQ. FT.                          | 114,453              |
| SITE                            | LEGEND               |           |                                        |                      |
| Available Leased (not occupied) |                      |           | ☐ Occupied ☐ Owned by Others           |                      |