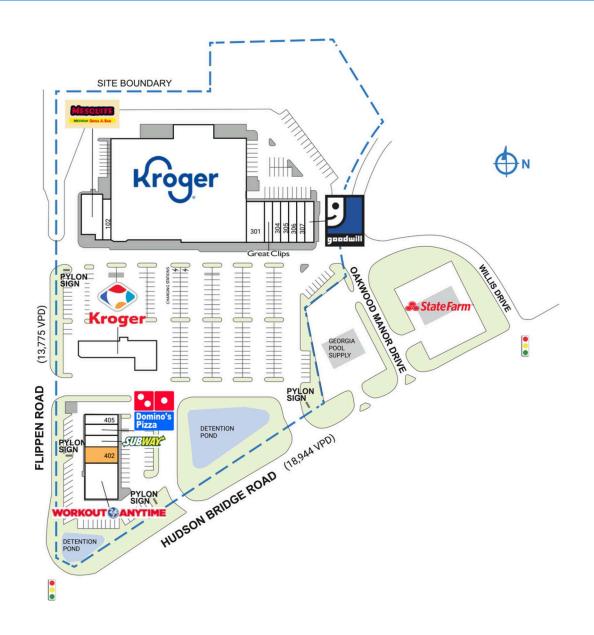

## **SPIVEY JUNCTION**

| SPACE                                                                  | TENANT                                | SQ. FT.   |
|------------------------------------------------------------------------|---------------------------------------|-----------|
| OUT                                                                    | Kroger Fuel                           |           |
| 101                                                                    | Mesquite Mexican Grill                | 3,549 SF  |
| 102                                                                    | Fancy That                            | 1,238 SF  |
| 201                                                                    | Kroger                                | 54,872 SF |
| 301                                                                    | Master Shim's World Class Tae Kwon Do | 2,925 SF  |
| 303                                                                    | Great Clips                           | 1,267 SF  |
| 304                                                                    | V-Nails & Spa                         | 1,267 SF  |
| 305                                                                    | Mail N More                           | 1,267 SF  |
| 306                                                                    | Wing Hut                              | 1,267 SF  |
| 307                                                                    | Caribbean Cravings Restaurant         | 1,267 SF  |
| 308                                                                    | Goodwill                              | 1,461 SF  |
| 401                                                                    | Workout Anytime                       | 5,525 SF  |
| 402                                                                    | AVAILABLE                             | 1,720 SF  |
| 403                                                                    | Subway                                | 1,440 SF  |
| 404                                                                    | Domino's Pizza                        | 1,235 SF  |
| 405                                                                    | Miracle-Ear                           | 1,175 SF  |
| TOTAL SQ. FT.                                                          |                                       | 81,475    |
| SITE LEGEND                                                            |                                       |           |
| Available Occupied Leased (not occupied) Owned by Others Site Boundary |                                       |           |