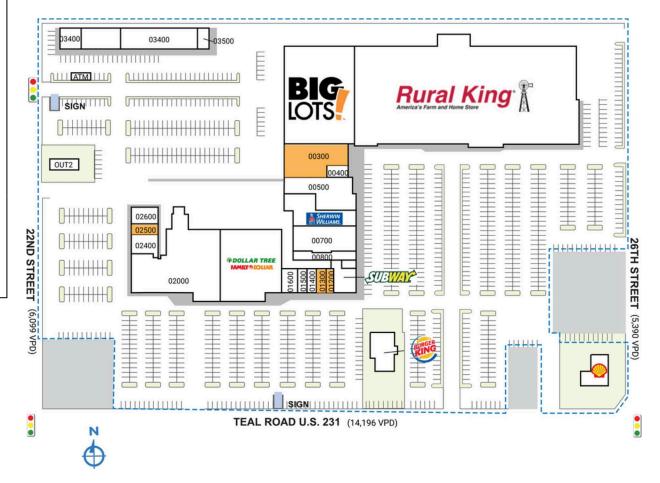

## LAFAYETTE SQUARE

| OUT1   OUT2   OUT3   O0100   00200     | Purdue Federal Credit<br>Union ATM<br>Burger King<br>Wicked Food Shack<br>Shell Gas Station<br>Rural King Supply<br>Big Lots | 3,200 SF<br>540 SF<br>2,212 SF<br>103,161 SF<br>32,600 SF | 01300 AVAILABLE 01400 Monica Spa 01500 Discount Tobacco 01600 Chiffion's Beauty Supply 01900 Dollar Tree Family Dollar 02000 Humble Home |                                |
|----------------------------------------|------------------------------------------------------------------------------------------------------------------------------|-----------------------------------------------------------|------------------------------------------------------------------------------------------------------------------------------------------|--------------------------------|
| OUT1   OUT2   OUT3   O0100   O0200     | Burger King<br>Wicked Food Shack<br>Shell Gas Station<br>Rural King Supply<br>Big Lots                                       | 540 SF<br>2,212 SF<br>103,161 SF                          | 01500 Discount Tobacco<br>01600 Chiffion's Beauty Supply<br>01900 Dollar Tree Family Dollar                                              | 1,300 S<br>3,510 S<br>23,055 S |
| OUT2 1<br>OUT3 1<br>00100 1<br>00200 1 | Wicked Food Shack<br>Shell Gas Station<br>Rural King Supply<br>Big Lots                                                      | 540 SF<br>2,212 SF<br>103,161 SF                          | 01600 Chiffion's Beauty Supply<br>01900 Dollar Tree Family Dollar                                                                        | 3,510 S<br>23,055 S            |
| OUT3 : 00100   00200                   | Shell Gas Station<br>Rural King Supply<br>Big Lots                                                                           | 2,212 SF<br>103,161 SF                                    | 01900 Dollar Tree Family Dollar                                                                                                          | 23,055 S                       |
| 00100<br>00200<br>00300                | Rural King Supply<br>Big Lots                                                                                                | 103,161 SF                                                | •                                                                                                                                        |                                |
| 00200                                  | Big Lots                                                                                                                     |                                                           | 02000 Humble Home                                                                                                                        |                                |
| 00300                                  | 9                                                                                                                            | 32,600 SF                                                 |                                                                                                                                          | 25,470 S                       |
|                                        | AVALLABLE                                                                                                                    |                                                           | 02400 TNT Cleaners                                                                                                                       | 2,507 S                        |
| 00400                                  | AVAILABLE                                                                                                                    | 8,361 SF                                                  | 02500 AVAILABLE                                                                                                                          | 1,200 9                        |
| 00400                                  | Vicky's Beauty Salon                                                                                                         | 1,032 SF                                                  | 02600 Road Star Driving School                                                                                                           | 2,160 9                        |
| 00500                                  | The Athlete                                                                                                                  | 6,774 SF                                                  | 03400 Harvest Chapel                                                                                                                     | 13,042 S                       |
| 00610                                  | Sherwin Williams                                                                                                             | 6,000 SF                                                  | 03500 Little Shop of Wicked                                                                                                              | 1,149 9                        |
| 00700                                  | Xinia Furniture                                                                                                              | 5,500 SF                                                  | Gifts                                                                                                                                    |                                |
| 00800                                  | En Lai Chinese Kitchen                                                                                                       | 1,644 SF                                                  | TOTAL SQ. FT.                                                                                                                            | 250,50                         |
| 01000                                  | Subway                                                                                                                       | 2,400 SF                                                  |                                                                                                                                          |                                |
| SITE I                                 | LEGEND                                                                                                                       |                                                           |                                                                                                                                          |                                |
|                                        |                                                                                                                              |                                                           |                                                                                                                                          |                                |
| Available                              |                                                                                                                              |                                                           | Occupied                                                                                                                                 |                                |
| Leased (not occupied)                  |                                                                                                                              |                                                           | Owned by Others                                                                                                                          |                                |