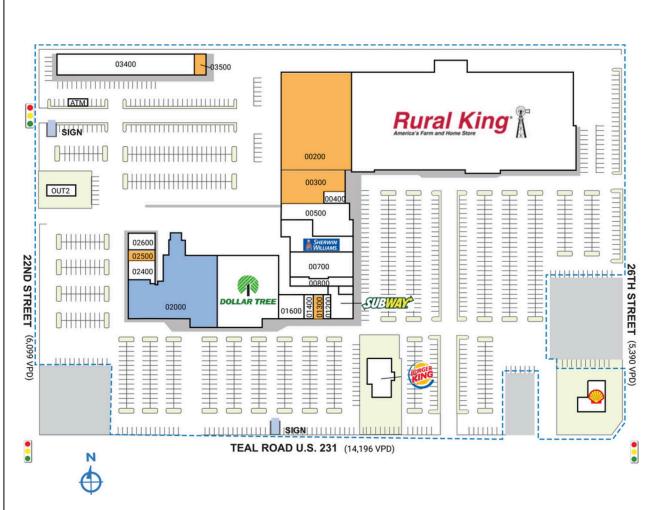

## LAFAYETTE SQUARE

| SPACE                                                                                                                          | TENANT                          | SQ. FT.    |
|--------------------------------------------------------------------------------------------------------------------------------|---------------------------------|------------|
| ATM                                                                                                                            | Purdue Federal Credit Union ATM |            |
| OUTI                                                                                                                           | Burger King                     | 3,200 SF   |
| OUT2                                                                                                                           | Wicked Food Shack               | 540 SF     |
| OUT3                                                                                                                           | Shell Gas Station               | 2,212 SF   |
| 00100                                                                                                                          | Rural King Supply               | 103,161 SF |
| 00200                                                                                                                          | AVAILABLE                       | 32,600 SF  |
| 00300                                                                                                                          | AVAILABLE                       | 8,361 SF   |
| 00400                                                                                                                          | Vicky's Beauty Salon            | 1,032 SF   |
| 00500                                                                                                                          | The Athlete                     | 6,774 SF   |
| 00610                                                                                                                          | Sherwin Williams                | 6,000 SF   |
| 00700                                                                                                                          | Xinia Furniture                 | 5,500 SF   |
| 00800                                                                                                                          | En Lai Chinese Kitchen          | 1,644 SF   |
| 01000                                                                                                                          | Subway                          | 2,400 SF   |
| 01200                                                                                                                          | Yahweh-Nissi Haitian Market     | 1,089 SF   |
| 01300                                                                                                                          | AVAILABLE                       | 1,300 SF   |
| 01400                                                                                                                          | Monica Spa                      | 1,300 SF   |
| 01600                                                                                                                          | Chiffion's Beauty Supply        | 4,810 SF   |
| 01900                                                                                                                          | Dollar Tree                     | 23,055 SF  |
| 02000                                                                                                                          | COMING AVAILABLE                | 25,470 SF  |
| 02400                                                                                                                          | TNT Cleaners                    | 2,507 SF   |
| 02500                                                                                                                          | AVAILABLE                       | I,200 SF   |
| 02600                                                                                                                          | Road Star Driving School        | 2,160 SF   |
| 03400                                                                                                                          | Harvest Chapel                  | 13,042 SF  |
| 03500                                                                                                                          | AVAILABLE                       | I,149 SF   |
| TOTALS                                                                                                                         | Q. FT.                          | 250,506    |
| SITE LEGEND                                                                                                                    |                                 |            |
| <ul> <li>Available</li> <li>Leased (not occupied)</li> <li>Site Boundary</li> <li>Occupied</li> <li>Owned by Others</li> </ul> |                                 |            |