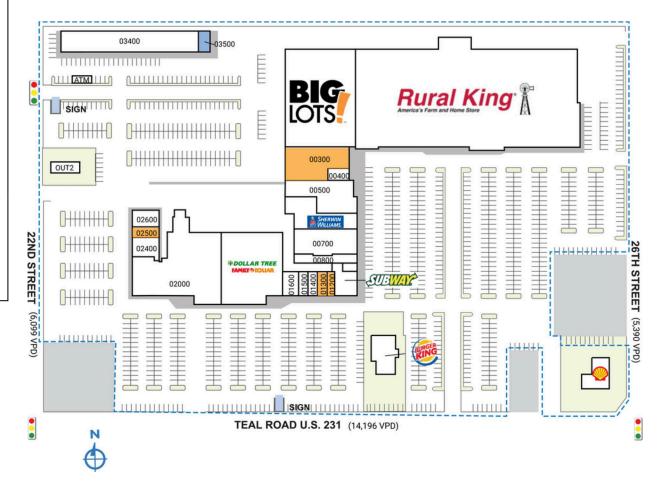

## LAFAYETTE SQUARE

| SITTEL                | TENANT                             | SQ. FT.    | 01200 AVAILABLE                 | 1,089 \$ |
|-----------------------|------------------------------------|------------|---------------------------------|----------|
| ATM                   | Purdue Federal Credit<br>Union ATM |            | 01300 AVAILABLE                 | 1,300 S  |
|                       |                                    |            | 01400 Monica Spa                | 1,300 S  |
| OUTI                  | Burger King                        | 3,200 SF   | 01500 Discount Tobacco          | 1,300 9  |
| OUT2                  | Wicked Food Shack                  | 540 SF     | 01600 Chiffion's Beauty Supply  | 3,510 9  |
| OUT3                  | Shell Gas Station                  | 2,212 SF   | 01900 Dollar Tree Family Dollar | 23,055 9 |
| 00100                 | Rural King Supply                  | 103,161 SF | 02000 Humble Home               | 25,470 9 |
| 00200                 | Big Lots                           | 32,600 SF  | 02400 TNT Cleaners              | 2,507 9  |
| 00300                 | AVAILABLE                          | 8,361 SF   | 02500 AVAILABLE                 | 1,200 9  |
| 00400                 | Vicky's Beauty Salon               | 1,032 SF   | 02600 Road Star Driving School  | 2,160 9  |
| 00500                 | The Athlete                        | 6,774 SF   | 03400 Harvest Chapel            | 13,042 5 |
| 00610                 | Sherwin Williams                   | 6,000 SF   | 03500 COMING AVAILABLE          | 1,149 9  |
| 00700                 | Xinia Furniture                    | 5,500 SF   | TOTAL SQ. FT.                   | 250,50   |
| 00800                 | En Lai Chinese Kitchen             | 1,644 SF   |                                 |          |
| 01000                 | Subway                             | 2,400 SF   |                                 |          |
|                       |                                    |            |                                 |          |
| CITE                  | LEGEND                             |            |                                 |          |
| 3116                  | LEGEND                             |            |                                 |          |
|                       |                                    |            | По                              |          |
| Available             |                                    |            | Occupied                        |          |
| Leased (not occupied) |                                    |            | Owned by Others                 |          |
|                       | •                                  | . ,        | •                               |          |