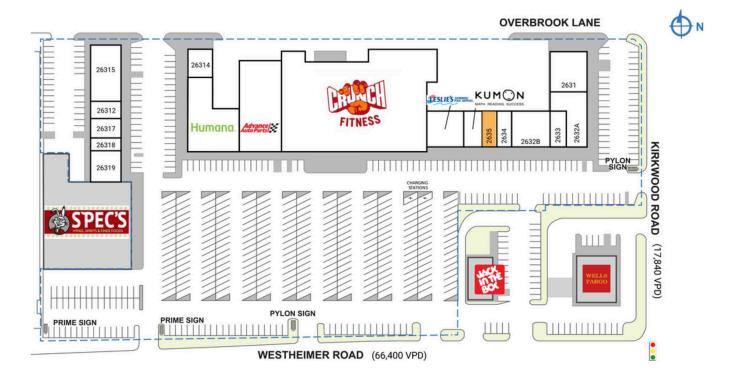

## KIRKWOOD MARKET PLACE

| SPACE TENANT SQ.     |                                                          | SQ. FT.  | 2635  | AVAILABLE              | 1,200 SF  | 26315         | Bull & Bear Tavern   | 4,378 SF |
|----------------------|----------------------------------------------------------|----------|-------|------------------------|-----------|---------------|----------------------|----------|
| SHAD I Spec's Liquor |                                                          |          | 2636  | Kumon Learning Center  | 1,341 SF  | 26317         | Gorgeous Lash Studio | 1,400 SF |
| 2631                 | Kobams African Restaurant                                | 3,690 SF | 2637  | Leslie's Pool Supplies | 3,000 SF  | 26318         | Cathy's Nails        | 950 SF   |
| 2632A                | La Tapatia Mexican Cafe                                  | 3,360 SF | 2639  | Advance Auto Parts     | 8,640 SF  | 26319         | K One Salon          | 2,200 SF |
| 2632B                | Rumor                                                    | 4,200 SF | 11940 | Crunch Fitness         | 32,945 SF | TOTAL SQ. FT. |                      | 80,220   |
| 2633                 | Boba Tea                                                 | 1,325 SF | 26310 | Humana                 | 7,358 SF  |               |                      |          |
| 2634                 | Sunlight Pediatrics & Moonlight<br>Pediatric Urgent Care | 1,500 SF | 26312 | Heaven Reflexology     | 1,400 SF  |               |                      |          |
|                      |                                                          |          | 26314 | Vape N More            | 1,333 SF  |               |                      |          |