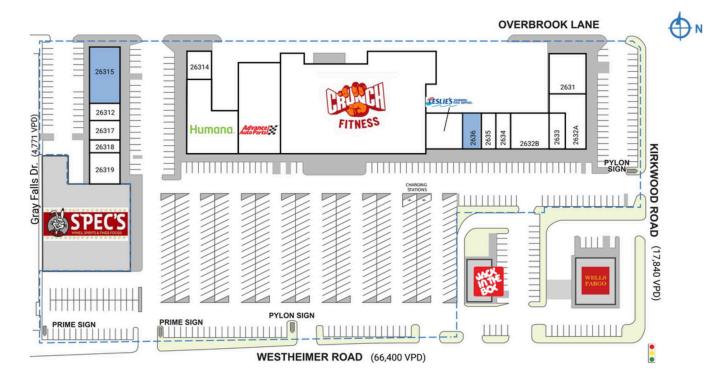

## KIRKWOOD MARKET PLACE

| SPACE TENANT                                            | SQ. FT.         | 2635  | Mercury Clinical Research | 1,200 SF              | 26314         | Vape N More          | 1,333 SF |
|---------------------------------------------------------|-----------------|-------|---------------------------|-----------------------|---------------|----------------------|----------|
| SHAD I Spec's Liquor                                    |                 | 2636  | COMING AVAILABLE          | 1,341 SF              | 26315         | COMING AVAILABLE     | 4,378 SF |
| 2631 Kobams African Restaura                            | nt 3,690 SF     | 2637  | Leslie's Pool Supplies    | 3,000 SF              | 26317         | Gorgeous Lash Studio | 1,400 SF |
| 2632A La Tapatia Mexican Cafe                           | 3,360 SF        | 2639  | Advance Auto Parts        | 8,640 SF              | 26318         | Cathy's Nails        | 950 SF   |
| 2632B Rumor                                             | 4,200 SF        | 11940 | Crunch Fitness            | 32,945 SF             | 26319         | K One Salon          | 2,200 SF |
| 2633 Boba Tea                                           | 1,325 SF        | 26310 | Humana                    | 7,358 SF              | TOTAL SQ. FT. |                      | 80,220   |
| 2634 Sunlight Pediatrics & Moo<br>Pediatric Urgent Care | nlight 1,500 SF | 26312 | Heaven Reflexology        | 1, <del>4</del> 00 SF |               |                      |          |