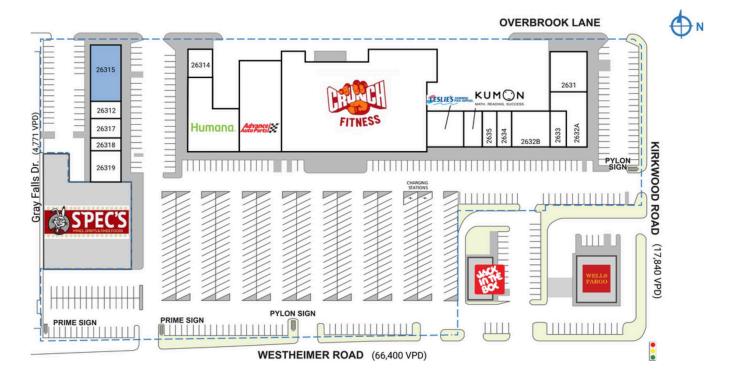

## KIRKWOOD MARKET PLACE

| SPACE | ETENANT                                                  | SQ. FT.  | 2635  | Mercury Clinical Research | 1,200 SF  | 26314         | Vape N More          | 1,333 SF |
|-------|----------------------------------------------------------|----------|-------|---------------------------|-----------|---------------|----------------------|----------|
| SHAD  | l Spec's Liquor                                          |          | 2636  | Kumon Learning Center     | 1,341 SF  | 26315         | COMING AVAILABLE     | 4,378 SF |
| 2631  | Kobams African Restaurant                                | 3,690 SF | 2637  | Leslie's Pool Supplies    | 3,000 SF  | 26317         | Gorgeous Lash Studio | 1,400 SF |
| 2632A | La Tapatia Mexican Cafe                                  | 3,360 SF | 2639  | Advance Auto Parts        | 8,640 SF  | 26318         | Cathy's Nails        | 950 SF   |
| 2632B | Rumor                                                    | 4,200 SF | 11940 | Crunch Fitness            | 32,945 SF | 26319         | K One Salon          | 2,200 SF |
| 2633  | Boba Tea                                                 | 1,325 SF | 26310 | Humana                    | 7,358 SF  | TOTAL SQ. FT. |                      | 80,220   |
| 2634  | Sunlight Pediatrics & Moonlight<br>Pediatric Urgent Care | 1,500 SF | 26312 | Heaven Reflexology        | 1,400 SF  |               |                      |          |